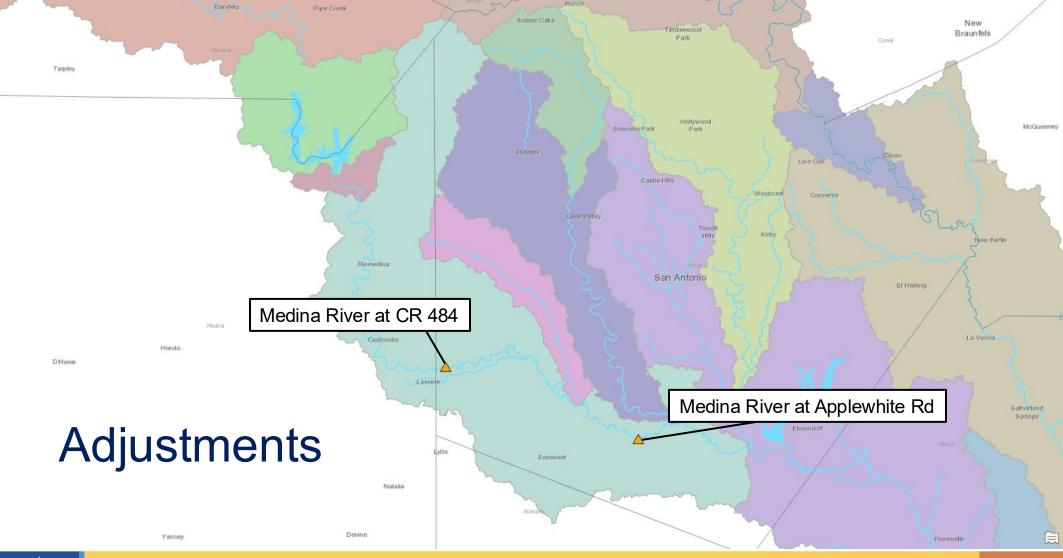

## **Summary of Changes**

| SARA Sampling Stations                          | Change                          | FY 26 Net<br>Differences |
|-------------------------------------------------|---------------------------------|--------------------------|
| Water Quality                                   |                                 |                          |
| Martinez Creek at Abbott Rd                     | +1 Full Site                    | +2                       |
| Martinez Creek at Shuwirth Rd                   | +1 Full Site                    |                          |
| Medina River at CR 484                          | -1 Metals                       |                          |
| Medina River at Applewhite Rd                   | + Metals                        |                          |
| Biological Monitoring                           |                                 |                          |
| Upper Cibolo Creek at Linde Ranch               | +1 Fish, Habitat, D.O.          | ±0                       |
| San Antonio River at Mission Rd                 | +1 Fish, Habitat, D.O.          |                          |
| San Antonio River downstream Camino Coahuilteca | -1 Fish, Habitat, Benthic, D.O. |                          |
| Salado Creek at Southton Rd                     | -1 Fish, Habitat, D.O.          |                          |