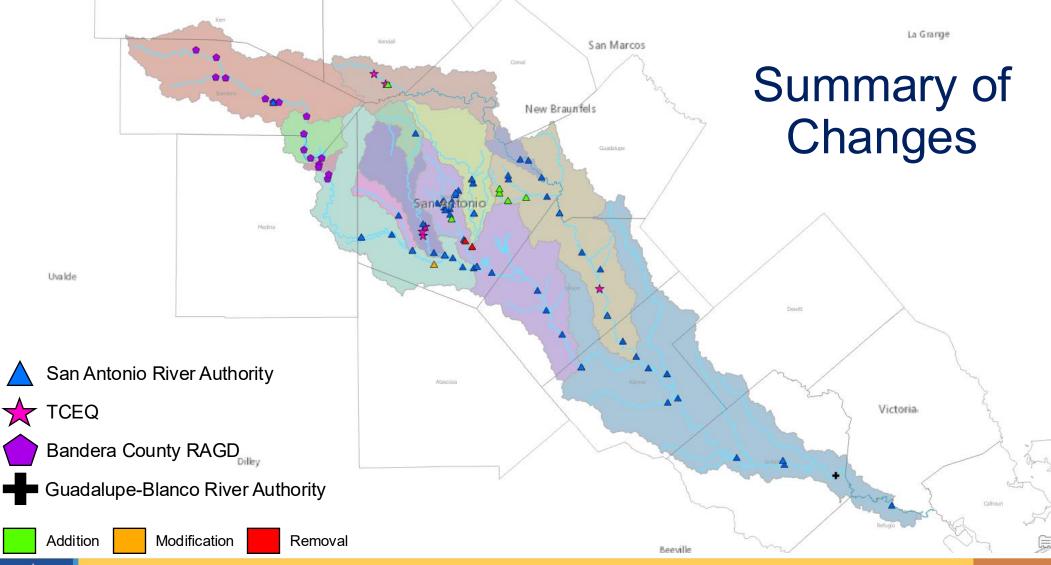

## **Summary of Changes**

| SARA Sampling Stations                          | Change                          | FY 26 Net<br>Differences |
|-------------------------------------------------|---------------------------------|--------------------------|
| Water Quality                                   |                                 |                          |
| Martinez Creek at Abbott Rd                     | +1 Full Site                    | +2                       |
| Martinez Creek at Shuwirth Rd                   | +1 Full Site                    |                          |
| Medina River at CR 484                          | -1 Metals                       |                          |
| Medina River at Applewhite Rd                   | + Metals                        |                          |
| Biological Monitoring                           |                                 |                          |
| Upper Cibolo Creek at Linde Ranch               | +1 Fish, Habitat, D.O.          | ±0                       |
| San Antonio River at Mission Rd                 | +1 Fish, Habitat, D.O.          |                          |
| San Antonio River downstream Camino Coahuilteca | -1 Fish, Habitat, Benthic, D.O. |                          |
| Salado Creek at Southton Rd                     | -1 Fish, Habitat, D.O.          |                          |