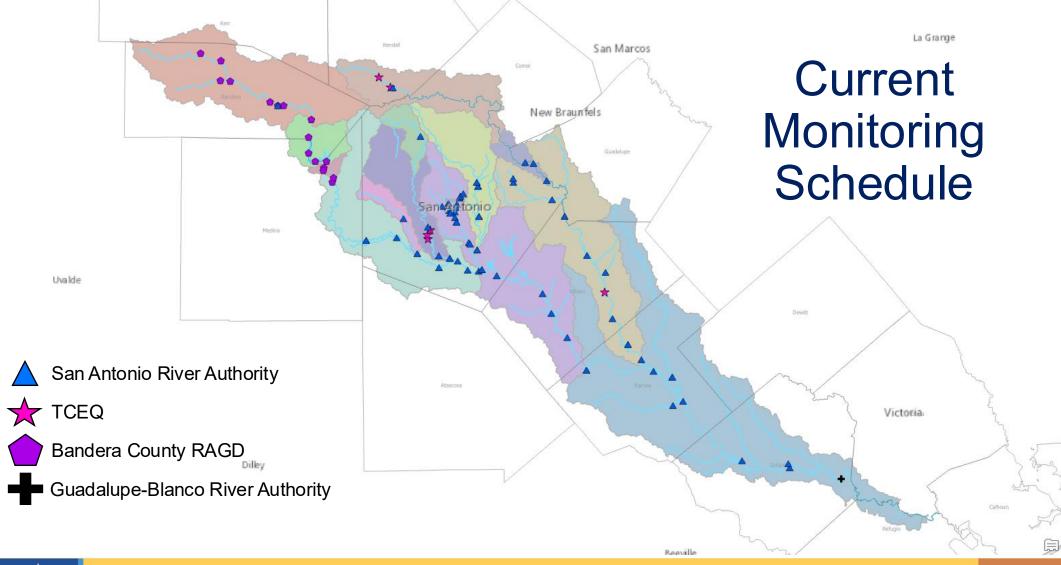

## **Summary of Changes**

| SARA Sampling Stations                          | Change                          | FY 26 Net<br>Differences |
|-------------------------------------------------|---------------------------------|--------------------------|
| Water Quality                                   |                                 |                          |
| Martinez Creek at Abbott Rd                     | +1 Full Site                    | +2                       |
| Martinez Creek at Shuwirth Rd                   | +1 Full Site                    |                          |
| Medina River at CR 484                          | -1 Metals                       |                          |
| Medina River at Applewhite Rd                   | + Metals                        |                          |
| Biological Monitoring                           |                                 |                          |
| Upper Cibolo Creek at Linde Ranch               | +1 Fish, Habitat, D.O.          | ±0                       |
| San Antonio River at Mission Rd                 | +1 Fish, Habitat, D.O.          |                          |
| San Antonio River downstream Camino Coahuilteca | -1 Fish, Habitat, Benthic, D.O. |                          |
| Salado Creek at Southton Rd                     | -1 Fish, Habitat, D.O.          |                          |