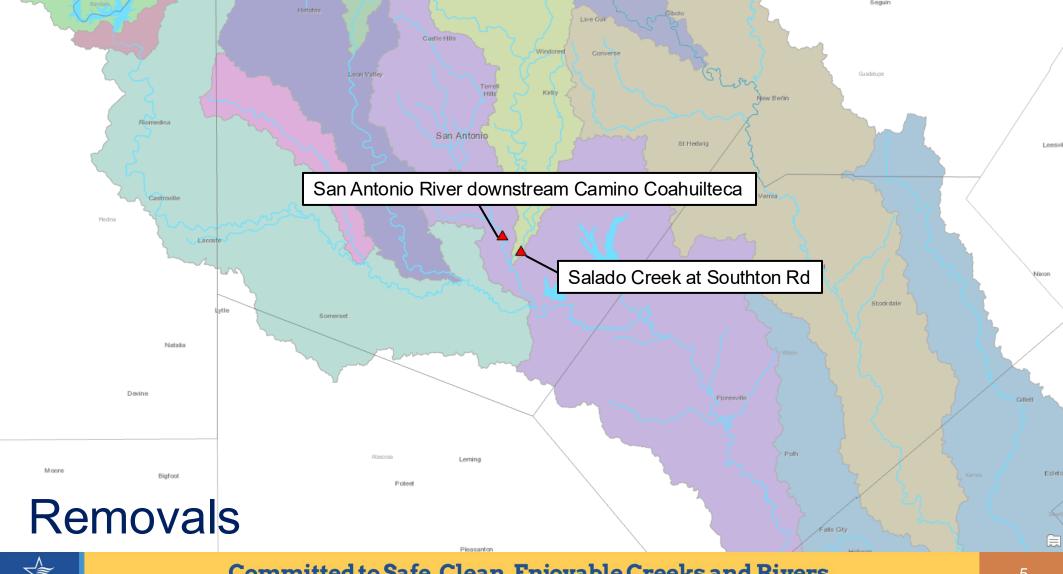

## **Summary of Changes**

| SARA Sampling Stations                          | Change                          | FY 26 Net<br>Differences |
|-------------------------------------------------|---------------------------------|--------------------------|
| Water Quality                                   |                                 |                          |
| Martinez Creek at Abbott Rd                     | +1 Full Site                    | +2                       |
| Martinez Creek at Shuwirth Rd                   | +1 Full Site                    |                          |
| Medina River at CR 484                          | -1 Metals                       |                          |
| Medina River at Applewhite Rd                   | + Metals                        |                          |
| Biological Monitoring                           |                                 |                          |
| Upper Cibolo Creek at Linde Ranch               | +1 Fish, Habitat, D.O.          | ±0                       |
| San Antonio River at Mission Rd                 | +1 Fish, Habitat, D.O.          |                          |
| San Antonio River downstream Camino Coahuilteca | -1 Fish, Habitat, Benthic, D.O. |                          |
| Salado Creek at Southton Rd                     | -1 Fish, Habitat, D.O.          |                          |