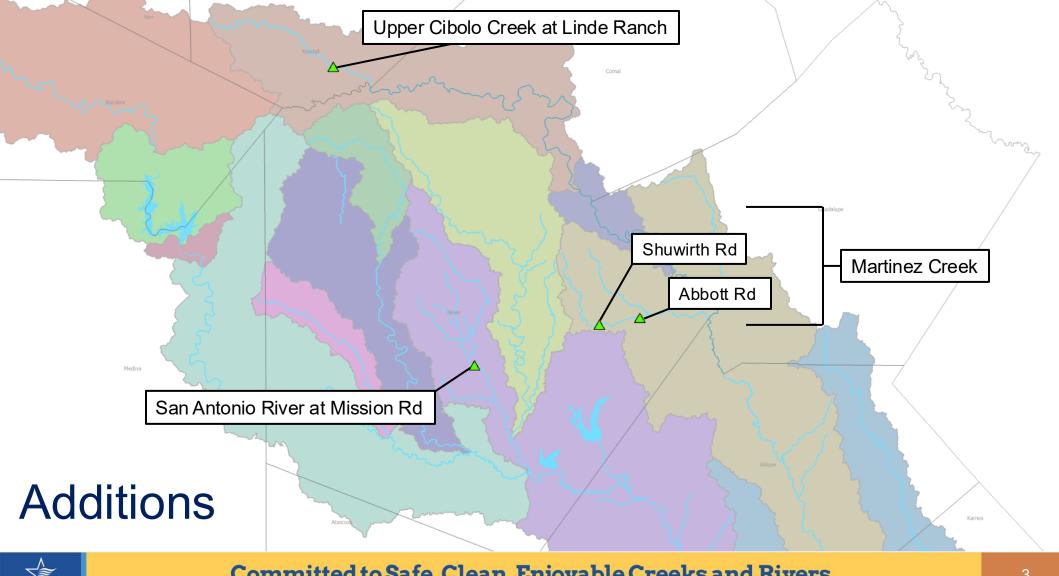

## **Summary of Changes**

| SARA Sampling Stations                          | Change                          | FY 26 Net<br>Differences |
|-------------------------------------------------|---------------------------------|--------------------------|
| Water Quality                                   |                                 |                          |
| Martinez Creek at Abbott Rd                     | +1 Full Site                    | +2                       |
| Martinez Creek at Shuwirth Rd                   | +1 Full Site                    |                          |
| Medina River at CR 484                          | -1 Metals                       |                          |
| Medina River at Applewhite Rd                   | + Metals                        |                          |
| Biological Monitoring                           |                                 |                          |
| Upper Cibolo Creek at Linde Ranch               | +1 Fish, Habitat, D.O.          | ±0                       |
| San Antonio River at Mission Rd                 | +1 Fish, Habitat, D.O.          |                          |
| San Antonio River downstream Camino Coahuilteca | -1 Fish, Habitat, Benthic, D.O. |                          |
| Salado Creek at Southton Rd                     | -1 Fish, Habitat, D.O.          |                          |