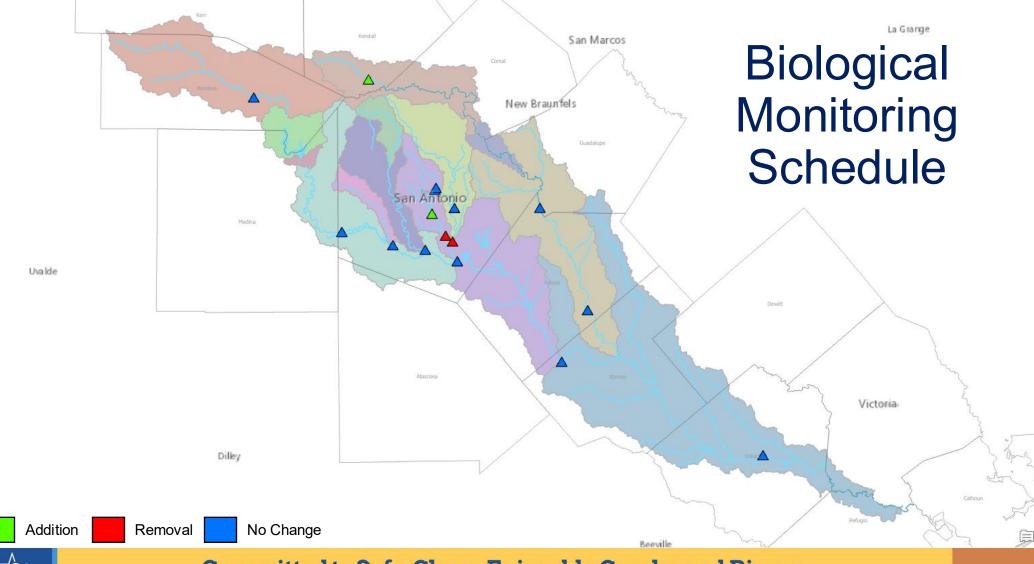

## **Summary of Changes**

| SARA Sampling Stations                          | Change                          | FY 26 Net<br>Differences |
|-------------------------------------------------|---------------------------------|--------------------------|
| Water Quality                                   |                                 |                          |
| Martinez Creek at Abbott Rd                     | +1 Full Site                    | +2                       |
| Martinez Creek at Shuwirth Rd                   | +1 Full Site                    |                          |
| Medina River at CR 484                          | -1 Metals                       |                          |
| Medina River at Applewhite Rd                   | + Metals                        |                          |
| Biological Monitoring                           |                                 |                          |
| Upper Cibolo Creek at Linde Ranch               | +1 Fish, Habitat, D.O.          | ±0                       |
| San Antonio River at Mission Rd                 | +1 Fish, Habitat, D.O.          |                          |
| San Antonio River downstream Camino Coahuilteca | -1 Fish, Habitat, Benthic, D.O. |                          |
| Salado Creek at Southton Rd                     | -1 Fish, Habitat, D.O.          |                          |