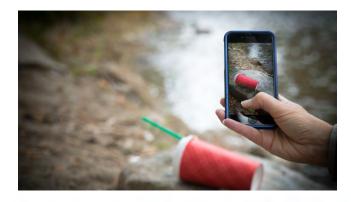

## LITTERATI

Photograph a Piece of Litter Discard Properly & Tag the Photo.

Invite or Challenge Others.

Use LitterData to Inspire Change