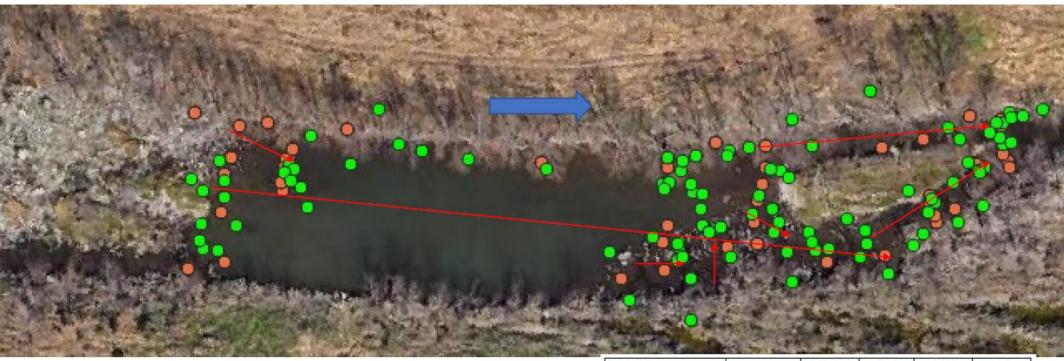

127

- Deployment Locations
- Rescan points after movement
- → Major movement trends

| Storm Size            |                          | 1500 cfs  | 3000 cfs | 3700 cfs | 100 cfs   |
|-----------------------|--------------------------|-----------|----------|----------|-----------|
| Distance Traveled     | Count for<br>Full Season | 4/27/2022 | 5/7/2022 | 7/6/2022 | 8/18/2022 |
| < 2.5m                | 39                       | 18        | 13       | 1        | 7         |
| 2.5m > x > 5m         | 30                       | 7         | 9        | 6        | 8         |
| 5m > x > 10m          | 30                       | 2         | 8        | 11       | 9         |
| <10m                  | 17                       | 1         | 1        | 9        | 6         |
| Average Dist Traveled | 7.43                     | 2.6       | 3.74     | 17.35    | 6.8       |