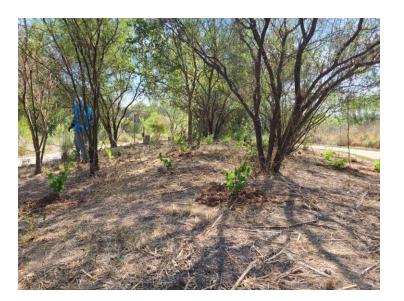

fs | 3700 cfs | 100 cfs   |
|-----------------------|--------------------------|-----------|----------|----------|-----------|
| Distance Traveled     | Count for<br>Full Season | 4/27/2022 | 5/7/2022 | 7/6/2022 | 8/18/2022 |
| < 2.5m                | 39                       | 18        | 13       | 1        | 7         |
| 2.5m > x > 5m         | 30                       | 7         | 9        | 6        | 8         |
| 5m > x > 10m          | 30                       | 2         | 8        | 11       | 9         |
| <10m                  | 17                       | 1         | 1        | 9        | 6         |
| Average Dist Traveled | 7.43                     | 2.6       | 3.74     | 17.35    | 6.8       |













Committed to Safe, Clean, Enjoyable Creeks and Rivers.

















# Culebra Creek Tributary F

Erosion, destabilized banks, loss of riparian habitat







# Erosion migrating upstream







#### Restoration Activities



**Bank Restoration** 



Log Rollers for Energy Disipation



## Restored Streambanks





#### East Salitrillo Creek in 2011





## **Restoration Activities**



- Bank restoration with geolifts
- Instream structures to sculpt flows





# Pre and Post Restoration Comparison

2010