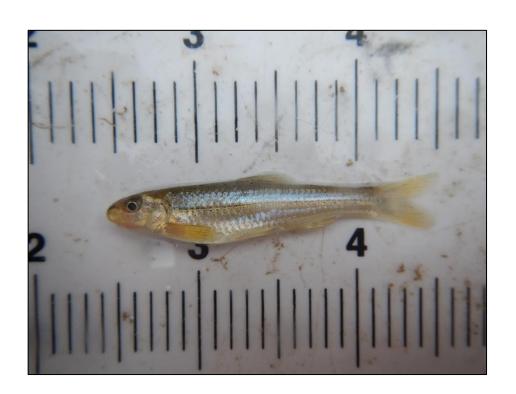

# Rewilding Efforts through the San Antonio River Authority





# Otilla Dam











## Fish Movement







# Mussel Populations







#### Otilla Dam Removal/Modification

USFWS National Fish Passage Program grant proposal

SAWS Dam Assessment

 Network for Engineering With Nature Restoration proposal







# Freshwater Mussel Reintroduction into the Upper San Antonio River

Chris Vaughn
San Antonio River Authority
cvaughn@sariverauthority.org







Committed to Safe, Clean, Enjoyable Creeks and Rivers.

# Holistic Mussel Project









U. S. GEOLOGICAL SURVEY



#### What even is a mussel?

- What do they do?
- Why do we care?
  - Ecosystem services
  - They were here first















#### Weight ( $\Delta$ %) Overtime





# Mussel Toxicology Research

- Concerns for introduction in an urban environment
- Stormwater analysis in Mission Reach
- Highest NH<sub>3</sub>N value 0.48