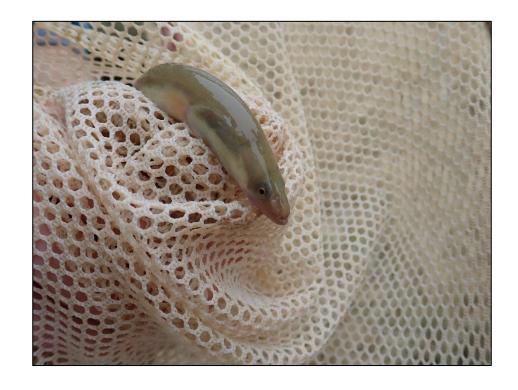

# Rewilding Efforts through the San Antonio River Authority





# Otilla Dam











## Fish Movement







# Mussel Populations







#### Otilla Dam Removal/Modification

USFWS National Fish Passage Program grant proposal

SAWS Dam Assessment

 Network for Engineering With Nature Restoration proposal







# Freshwater Mussel Reintroduction into the Upper San Antonio River

Chris Vaughn
San Antonio River Authority
cvaughn@sariverauthority.org







Committed to Safe, Clean, Enjoyable Creeks and Rivers.

# Holistic Mussel Project









U. S. GEOLOGICAL SURVEY



#### What even is a mussel?

- What do they do?
- Why do we care?
  - Ecosystem services
  - They were here first















#### Weight ( $\Delta$ %) Overtime





# Mussel Toxicology Research

- Concerns for introduction in an urban environment
- Stormwater analysis in Mission Reach
- Highest NH<sub>3</sub>N value 0.48 m