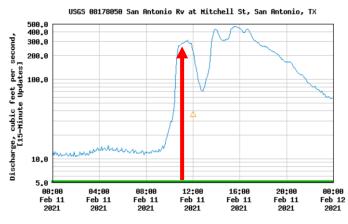

# Mussel Toxicology Research

- Concerns for introduction in an urban environment
- Stormwater analysis in Mission Reach
- Highest NH<sub>3</sub>N value 0.48 mg/L
- Highest Cu value 74.0 μg/L

#### Mussel Toxicology Research

- Concerns for introduction in an urban environment
- Stormwater analysis in Mission Reach

△ Median daily statistic (27 years) — Period of approved data — Discharge

△ Median daily statistic (27 years) — Period of approved data