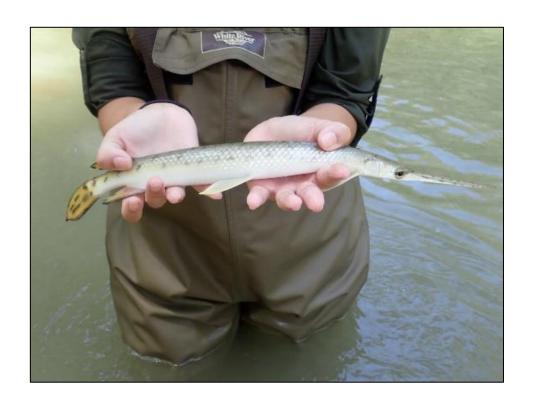

# Rewilding Efforts through the San Antonio River Authority





# Otilla Dam











## Fish Movement







# Mussel Populations







#### Otilla Dam Removal/Modification

USFWS National Fish Passage Program grant proposal

SAWS Dam Assessment

 Network for Engineering With Nature Restoration proposal







# Freshwater Mussel Reintroduction into the Upper San Antonio River

Chris Vaughn
San Antonio River Authority
cvaughn@sariverauthority.org







Committed to Safe, Clean, Enjoyable Creeks and Rivers.

# Holistic Mussel Project









U. S. GEOLOGICAL SURVEY



#### What even is a mussel?

- What do they do?
- Why do we care?
  - Ecosystem services
  - They were here first















#### Weight ( $\Delta$ %) Overtime





# Mussel Toxicology Research

- Concerns for introduction in an urban environment
- Stormwater analysis in Mission Reach
- Highest NH<sub>3</sub>N value 0.48 mg/L
- Highest Cu value 74.