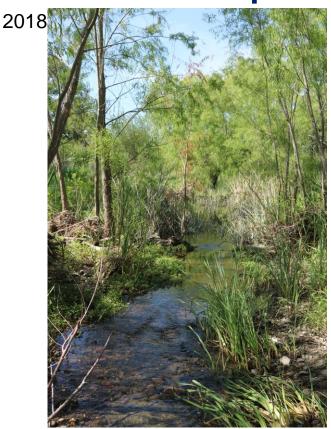

| 30                       | 2         | 8        | 11       | 9         |
| <10m                  | 17                       | 1         | 1        | 9        | 6         |
| Average Dist Traveled | 7.43                     | 2.6       | 3.74     | 17.35    | 6.8       |













Committed to Safe, Clean, Enjoyable Creeks and Rivers.

















# Culebra Creek Tributary F

Erosion, destabilized banks, loss of riparian habitat







# Erosion migrating upstream







#### Restoration Activities



**Bank Restoration** 



Log Rollers for Energy Disipation



## Restored Streambanks





#### East Salitrillo Creek in 2011





## **Restoration Activities**



- Bank restoration with geolifts
- Instream structures to sculpt flows





# Pre and Post Restoration Comparison

2010