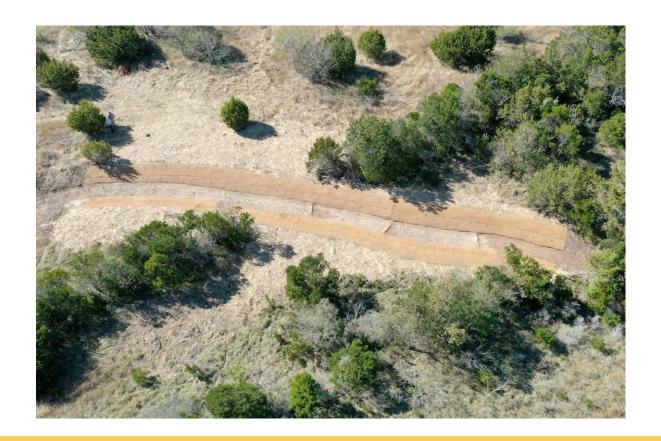

| 39                       | 18        | 13       | 1        | 7         |
| 2.5m > x > 5m         | 30                       | 7         | 9        | 6        | 8         |
| 5m > x > 10m          | 30                       | 2         | 8        | 11       | 9         |
| <10m                  | 17                       | 1         | 1        | 9        | 6         |
| Average Dist Traveled | 7.43                     | 2.6       | 3.74     | 17.35    | 6.8       |













Committed to Safe, Clean, Enjoyable Creeks and Rivers.

















# Culebra Creek Tributary F

Erosion, destabilized banks, loss of riparian habitat







# Erosion migrating upstream







#### Restoration Activities



**Bank Restoration** 



Log Rollers for Energy Disipation



## Restored Streambanks





#### East Salitrillo Creek in 2011





## **Restoration Activities**



- Bank restoration with geolifts
- Instream structures to sculpt flows





# Pre and Post Restoration Comparison

2010