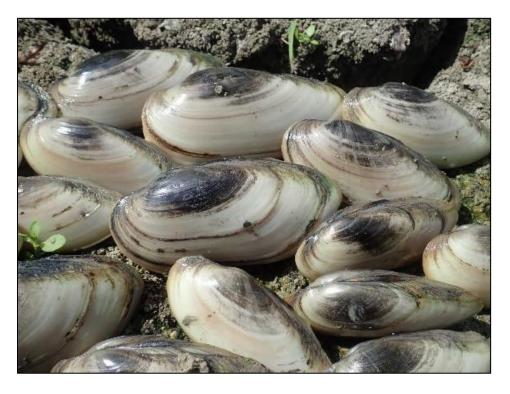

# Mussel Populations

# Freshwater Mussel Reintroduction into the Upper San Antonio River

Chris Vaughn
San Antonio River Authority
cvaughn@sariverauthority.org

Committed to Safe, Clean, Enjoyable Creeks and Rivers.