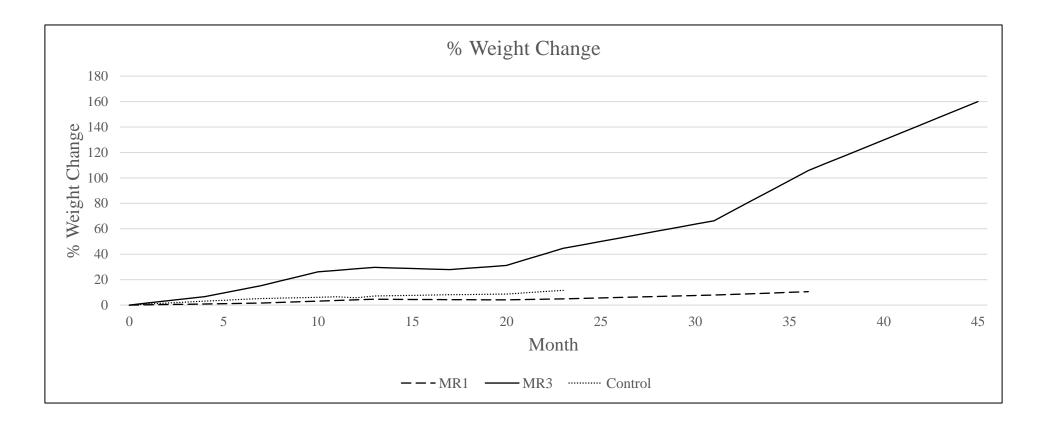

# Rewilding Efforts through the San Antonio River Authority





# Otilla Dam











## Fish Movement







# Mussel Populations







#### Otilla Dam Removal/Modification

USFWS National Fish Passage Program grant proposal

SAWS Dam Assessment

 Network for Engineering With Nature Restoration proposal







# Freshwater Mussel Reintroduction into the Upper San Antonio River

Chris Vaughn
San Antonio River Authority
cvaughn@sariverauthority.org







Committed to Safe, Clean, Enjoyable Creeks and Rivers.

# Holistic Mussel Project









U. S. GEOLOGICAL SURVEY



#### What even is a mussel?

- What do they do?
- Why do we care?
  - Ecosystem services
  - They were here first















#### Weight ( $\Delta$ %) Overtime





# Mussel Toxicology Research

- Concerns for introduction in an urban environment
- Stormwater analysis in Mission Reach
- Highest NH<sub>3</sub>N value 0.48 mg/L
- Highest Cu value 74.0 μg/L





#### Mussel Toxicology Research

- Concerns for introduction in an urban environment
- Stormwater analysis in Mission Reach





△ Median daily statistic (27 years) — Period of approved data — Discharge



△ Median daily statistic (27 years) — Period of approved data

— Discharge

















Boulder Clay Cobble Concrete gravel

**Deployment Locations** In Original Position at end of Season

|         |               | 0.00         |                       | The second secon | The second secon |
|---------|---------------|--------------|-----------------------|-----------------------------