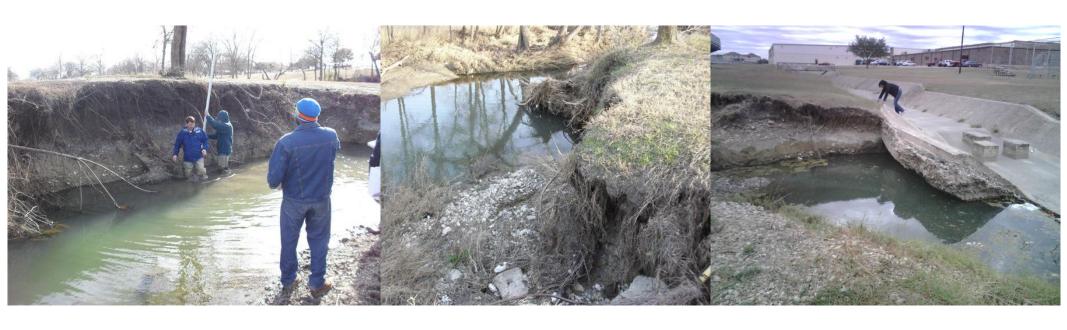

# Culebra Creek Tributary F

Erosion, destabilized banks, loss of riparian habitat

# Erosion migrating upstream