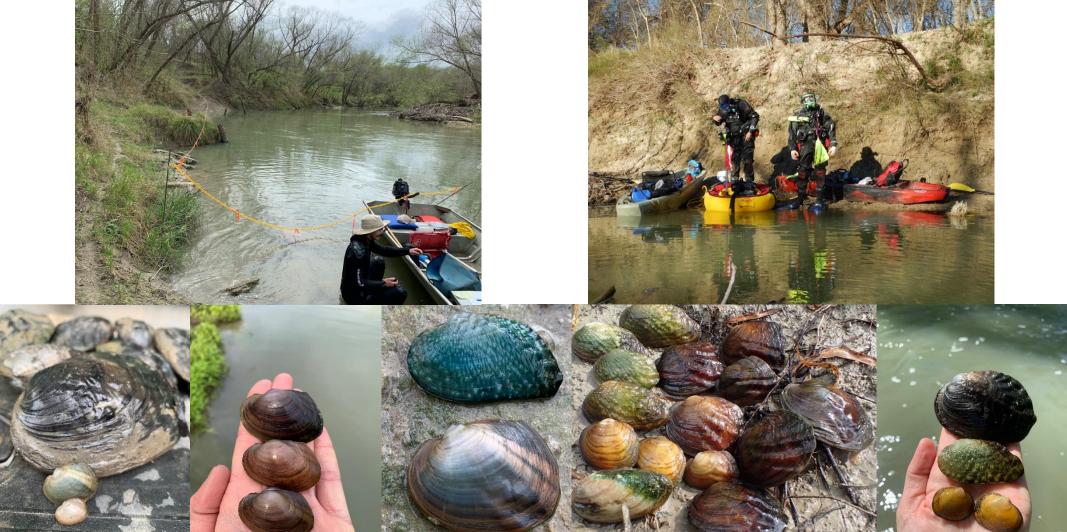

# Freshwater Mussel Reintroduction into the Upper San Antonio River

Chris Vaughn
San Antonio River Authority
cvaughn@sariverauthority.org

Committed to Safe, Clean, Enjoyable Creeks and Rivers.

# Holistic Mussel Project

U. S. GEOLOGICAL SURVEY

#### What even is a mussel?

- What do they do?
- Why do we care?
  - Ecosystem services
  - They were here first