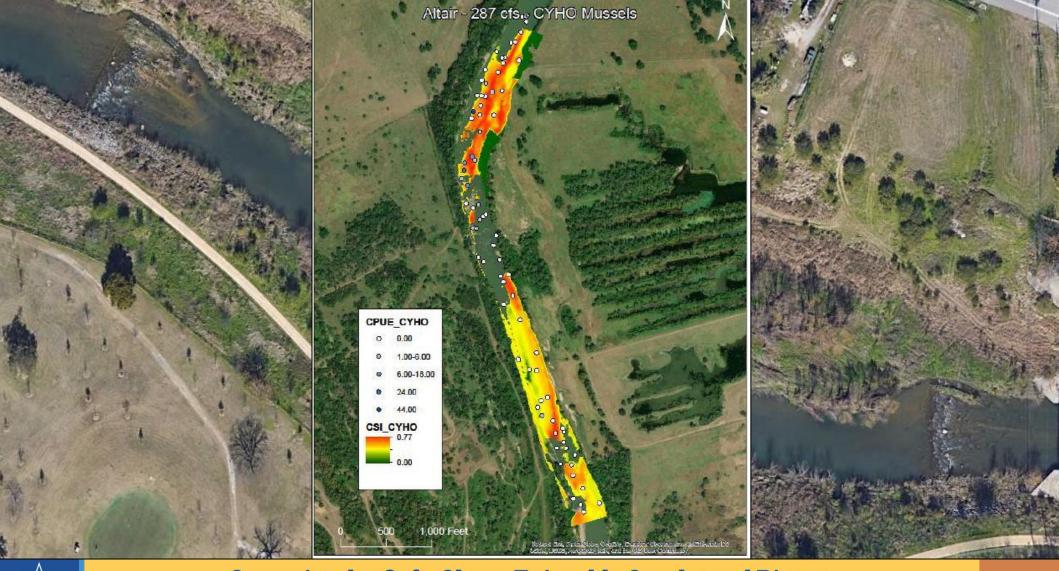

# Mussel Toxicology Research

- Concerns for introduction in an urban environment
- Stormwater analysis in Mission Reach
- Highest NH<sub>3</sub>N value 0.48 mg/L
- Highest Cu value 74.0 μg/L

#### Mussel Toxicology Research

- Concerns for introduction in an urban environment
- Stormwater analysis in Mission Reach

△ Median daily statistic (27 years) — Period of approved data — Discharge

△ Median daily statistic (27 years) — Period of approved data

— Discharge

Boulder Clay Cobble Concrete gravel

**Deployment Locations** In Original Position at end of Season

|         |               | 0.00         |                       | The second secon | The second secon |
|---------|---------------|--------------|-----------------------|--------------------------------------------------------------------------------------------------------------------------------------------------------------------------------------------------------------------------------------------------------------------------------------------------------------------------------------------------------------------------------------------------------------------------------------------------------------------------------------------------------------------------------------------------------------------------------------------------------------------------------------------------------------------------------------------------------------------------------------------------------------------------------------------------------------------------------------------------------------------------------------------------------------------------------------------------------------------------------------------------------------------------------------------------------------------------------------------------------------------------------------------------------------------------------------------------------------------------------------------------------------------------------------------------------------------------------------------------------------------------------------------------------------------------------------------------------------------------------------------------------------------------------------------------------------------------------------------------------------------------------------------------------------------------------------------------------------------------------------------------------------------------------------------------------------------------------------------------------------------------------------------------------------------------------------------------------------------------------------------------------------------------------------------------------------------------------------------------------------------------------|--------------------------------------------------------------------------------------------------------------------------------------------------------------------------------------------------------------------------------------------------------------------------------------------------------------------------------------------------------------------------------------------------------------------------------------------------------------------------------------------------------------------------------------------------------------------------------------------------------------------------------------------------------------------------------------------------------------------------------------------------------------------------------------------------------------------------------------------------------------------------------------------------------------------------------------------------------------------------------------------------------------------------------------------------------------------------------------------------------------------------------------------------------------------------------------------------------------------------------------------------------------------------------------------------------------------------------------------------------------------------------------------------------------------------------------------------------------------------------------------------------------------------------------------------------------------------------------------------------------------------------------------------------------------------------------------------------------------------------------------------------------------------------------------------------------------------------------------------------------------------------------------------------------------------------------------------------------------------------------------------------------------------------------------------------------------------------------------------------------------------------|
|         | End of Season | Total at     | Percent of End of     | Percent of Total                                                                                                                                                                                                                                                                                                                                                                                                                                                                                                                                                                                                                                                                                                                                                                                                                                                                                                                                                                                                                                                                                                                                                                                                                                                                                                                                                                                                                                                                                                                                                                                                                                                                                                                                                                                                                                                                                                                                                                                                                                                                                                               | Percent at End of Season                                                                                                                                                                                                                                                                                                                                                                                                                                                                                                                                                                                                                                                                                                                                                                                                                                                                                                                                                                                                                                                                                                                                                                                                                                                                                                                                                                                                                                                                                                                                                                                                                                                                                                                                                                                                                                                                                                                                                                                                                                                                                                       |
| Site 1  | Orig Pos      | Season Start | Season Total Orig Pos | Season Start OP                                                                                                                                                                                                                                                                                                                                                                                                                                                                                                                                                                                                                                                                                                                                                                                                                                                                                                                                                                                                                                                                                                                                                                                                                                                                                                                                                                                                                                                                                                                                                                                                                                                                                                                                                                                                                                                                                                                                                                                                                                                                                                                | of Start Orig Pos                                                                                                                                                                                                                                                                                                                                                                                                                                                                                                                                                                                                                                                                                                                                                                                                                                                                                                                                                                                                                                                                                                                                                                                                                                                                                                                                                                                                                                                                                                                                                                                                                                                                                                                                                                                                                                                                                                                                                                                                                                                                                                              |
| Boulder | 20            | 51           | 51.3%                 | 26%                                                                                                                                                                                                                                                                                                                                                                                                                                                                                                                                                                                                                                                                                                                                                                                                                                                                                                                                                                                                                                                                                                                                                                                                                                                                                                                                                                                                                                                                                                                                                                                                                                                                                                                                                                                                                                                                                                                                                                                                                                                                                                                            | 39.2%                                                                                                                                                                                                                                                                                                                                                                                                                                                                                                                                                                                                                                                                                                                                                                                                                                                                                                                                                                                                                                                                                                                                                                                                                                                                                                                                                                                                                                                                                                                                                                                                                                                                                                                                                                                                                                                                                                                                                                                                                                                                                                                          |
| Gravel  | 2             | 14           | 5.1%                  | 7%                                                                                                                                                                                                                                                                                                                                                                                                                                                                                                                                                                                                                                                                                                                                                                                                                                                                                                                                                                                                                                                                                                                                                                                                                                                                                                                                                                                                                                                                                                                                                                                                                                                                                                                                                                                                                                                                                                                                                                                                                                                                                                                             | 14.3%                                                                                                                                                                                                                                                                                                                                                                                                                                                                                                                                                                                                                                                                                                                                                                                                                                                                                                                                                                                                                                                                                                                                                                                                                                                                                                                                                                                                                                                                                                                                                                                                                                                                                                                                                                                                                                                                                                                                                                                                                                                                                                                          |
| Clay    | 2             | 10           | 5.1%                  | 5%                                                                                                                                                                                                                                                                                                                                                                                                                                                                                                                                                                                                                                                                                                                                                                                                                                                                                                                                                                                                                                                                                                                                                                                                                                                                                                                                                                                                                                                                                                                                                                                                                                                                                                                                                                                                                                                                                                                                                                                                                                                                                                                             | 20.0%                                                                                                                                                                                                                                                                                                                                                                                                                                                                                                                                                                                                                                                                                                                                                                                                                                                                                                                                                                                                                                                                                                                                                                                                                                                                                                                                                                                                                                                                                                                                                                                                                                                                                                                                                                                                                                                                                                                                                                                                                                                                                                                          |
| Cobble  | 15            | 52           | 38.5%                 | 26%                                                                                                                                                                                                                                                                                                                                                                                                                                                                                                                                                                                                                                                                                                                                                                                                                                                                                                                                                                                                                                                                                                                                                                                                                                                                                                                                                                                                                                                                                                                                                                                                                                                                                                                                                                                                                                                                                                                                                                                                                                                                                                                            | 28.8%                                                                                                                                                                                                                                                                                                                                                                                                                                                                                                                                                                                                                                                                                                                                                                                                                                                                                                                                                                                                                                                                                                                                                                                                                                                                                                                                                                                                                                                                                                                                                                                                                                                                                                                                                                                                                                                                                                                                                                                                                                                                                                                          |
|         | 20            | 107          |                       |                                                                                                                                                                                                                                                                                                                                                                                                                                                                                                                                                                                                                                                                                                                                                                                                                                                                                                                                                                                                                                                                                                                                                                                                                                                                                                                                                                                                                                                                                                                                                                                                                                                                                                                                                                                                                                                                                                                                                                                                                                                                                                                                |                                                                                                                                                                                                                                                                                                                                                                                                                                                                                                                                                                                                                                                                                                                                                                                                                                                                                                                                                                                                                                                                                                                                                                                                                                                                                                                                                                                                                                                                                                                                                                                                                                                                                                                                                                                                                                                                                                                                                                                                                                                                                                                                |