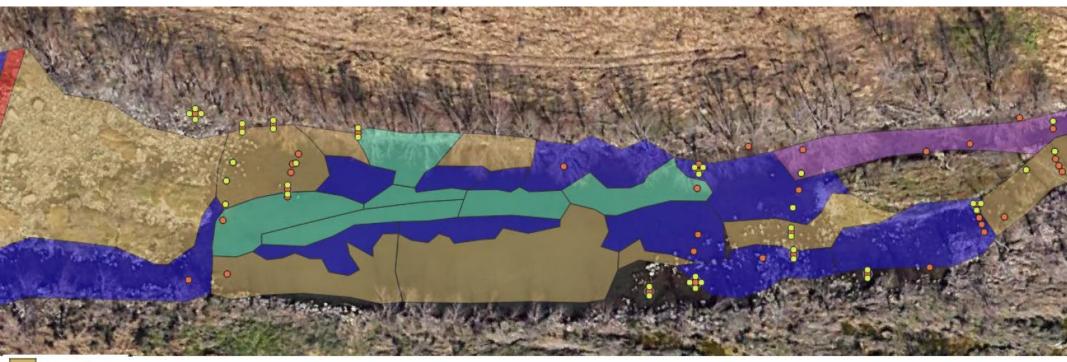

— Discharge

Boulder Clay Cobble Concrete gravel

**Deployment Locations** In Original Position at end of Season

|         |               | 0.00         |                       | The second secon | The second secon |
|---------|---------------|--------------|-----------------------|--------------------------------------------------------------------------------------------------------------------------------------------------------------------------------------------------------------------------------------------------------------------------------------------------------------------------------------------------------------------------------------------------------------------------------------------------------------------------------------------------------------------------------------------------------------------------------------------------------------------------------------------------------------------------------------------------------------------------------------------------------------------------------------------------------------------------------------------------------------------------------------------------------------------------------------------------------------------------------------------------------------------------------------------------------------------------------------------------------------------------------------------------------------------------------------------------------------------------------------------------------------------------------------------------------------------------------------------------------------------------------------------------------------------------------------------------------------------------------------------------------------------------------------------------------------------------------------------------------------------------------------------------------------------------------------------------------------------------------------------------------------------------------------------------------------------------------------------------------------------------------------------------------------------------------------------------------------------------------------------------------------------------------------------------------------------------------------------------------------------------------|--------------------------------------------------------------------------------------------------------------------------------------------------------------------------------------------------------------------------------------------------------------------------------------------------------------------------------------------------------------------------------------------------------------------------------------------------------------------------------------------------------------------------------------------------------------------------------------------------------------------------------------------------------------------------------------------------------------------------------------------------------------------------------------------------------------------------------------------------------------------------------------------------------------------------------------------------------------------------------------------------------------------------------------------------------------------------------------------------------------------------------------------------------------------------------------------------------------------------------------------------------------------------------------------------------------------------------------------------------------------------------------------------------------------------------------------------------------------------------------------------------------------------------------------------------------------------------------------------------------------------------------------------------------------------------------------------------------------------------------------------------------------------------------------------------------------------------------------------------------------------------------------------------------------------------------------------------------------------------------------------------------------------------------------------------------------------------------------------------------------------------|
|         | End of Season | Total at     | Percent of End of     | Percent of Total                                                                                                                                                                                                                                                                                                                                                                                                                                                                                                                                                                                                                                                                                                                                                                                                                                                                                                                                                                                                                                                                                                                                                                                                                                                                                                                                                                                                                                                                                                                                                                                                                                                                                                                                                                                                                                                                                                                                                                                                                                                                                                               | Percent at End of Season                                                                                                                                                                                                                                                                                                                                                                                                                                                                                                                                                                                                                                                                                                                                                                                                                                                                                                                                                                                                                                                                                                                                                                                                                                                                                                                                                                                                                                                                                                                                                                                                                                                                                                                                                                                                                                                                                                                                                                                                                                                                                                       |
| Site 1  | Orig Pos      | Season Start | Season Total Orig Pos | Season Start OP                                                                                                                                                                                                                                                                                                                                                                                                                                                                                                                                                                                                                                                                                                                                                                                                                                                                                                                                                                                                                                                                                                                                                                                                                                                                                                                                                                                                                                                                                                                                                                                                                                                                                                                                                                                                                                                                                                                                                                                                                                                                                                                | of Start Orig Pos                                                                                                                                                                                                                                                                                                                                                                                                                                                                                                                                                                                                                                                                                                                                                                                                                                                                                                                                                                                                                                                                                                                                                                                                                                                                                                                                                                                                                                                                                                                                                                                                                                                                                                                                                                                                                                                                                                                                                                                                                                                                                                              |
| Boulder | 20            | 51           | 51.3%                 | 26%                                                                                                                                                                                                                                                                                                                                                                                                                                                                                                                                                                                                                                                                                                                                                                                                                                                                                                                                                                                                                                                                                                                                                                                                                                                                                                                                                                                                                                                                                                                                                                                                                                                                                                                                                                                                                                                                                                                                                                                                                                                                                                                            | 39.2%                                                                                                                                                                                                                                                                                                                                                                                                                                                                                                                                                                                                                                                                                                                                                                                                                                                                                                                                                                                                                                                                                                                                                                                                                                                                                                                                                                                                                                                                                                                                                                                                                                                                                                                                                                                                                                                                                                                                                                                                                                                                                                                          |
| Gravel  | 2             | 14           | 5.1%                  | 7%                                                                                                                                                                                                                                                                                                                                                                                                                                                                                                                                                                                                                                                                                                                                                                                                                                                                                                                                                                                                                                                                                                                                                                                                                                                                                                                                                                                                                                                                                                                                                                                                                                                                                                                                                                                                                                                                                                                                                                                                                                                                                                                             | 14.3%                                                                                                                                                                                                                                                                                                                                                                                                                                                                                                                                                                                                                                                                                                                                                                                                                                                                                                                                                                                                                                                                                                                                                                                                                                                                                                                                                                                                                                                                                                                                                                                                                                                                                                                                                                                                                                                                                                                                                                                                                                                                                                                          |
| Clay    | 2             | 10           | 5.1%                  | 5%                                                                                                                                                                                                                                                                                                                                                                                                                                                                                                                                                                                                                                                                                                                                                                                                                                                                                                                                                                                                                                                                                                                                                                                                                                                                                                                                                                                                                                                                                                                                                                                                                                                                                                                                                                                                                                                                                                                                                                                                                                                                                                                             | 20.0%                                                                                                                                                                                                                                                                                                                                                                                                                                                                                                                                                                                                                                                                                                                                                                                                                                                                                                                                                                                                                                                                                                                                                                                                                                                                                                                                                                                                                                                                                                                                                                                                                                                                                                                                                                                                                                                                                                                                                                                                                                                                                                                          |
| Cobble  | 15            | 52           | 38.5%                 | 26%                                                                                                                                                                                                                                                                                                                                                                                                                                                                                                                                                                                                                                                                                                                                                                                                                                                                                                                                                                                                                                                                                                                                                                                                                                                                                                                                                                                                                                                                                                                                                                                                                                                                                                                                                                                                                                                                                                                                                                                                                                                                                                                            | 28.8%                                                                                                                                                                                                                                                                                                                                                                                                                                                                                                                                                                                                                                                                                                                                                                                                                                                                                                                                                                                                                                                                                                                                                                                                                                                                                                                                                                                                                                                                                                                                                                                                                                                                                                                                                                                                                                                                                                                                                                                                                                                                                                                          |
|         | 20            | 107          |                       |                                                                                                                                                                                                                                                                                                                                                                                                                                                                                                                                                                                                                                                                                                                                                                                                                                                                                                                                                                                                                                                                                                                                                                                                                                                                                                                                                                                                                                                                                                                                                                                                                                                                                                                                                                                                                                                                                                                                                                                                                                                                                                                                |                                                                                                                                                                                                                                                                                                                                                                                                                                                                                                                                                                                                                                                                                                                                                                                                                                                                                                                                                                                                                                                                                                                                                                                                                                                                                                                                                                                                                                                                                                                                                                                                                                                                                                                                                                                                                                                                                                                                                                                                                                                                                                                                |

127

- Deployment Locations
- Rescan points after movement
- → Major movement trends

| Storm Size            |                          | 1500 cfs  | 3000 cfs | 3700 cfs | 100 cfs   |
|-----------------------|--------------------------|-----------|----------|----------|-----------|
| Distance Traveled     | Count for<br>Full Season | 4/27/2022 | 5/7/2022 | 7/6/2022 | 8/18/2022 |
| < 2.5m                | 39                       | 18        | 13       | 1        | 7         |
| 2.5m > x > 5m         | 30                       | 7         | 9        | 6        | 8         |
| 5m > x > 10m          | 30                       | 2         | 8        | 11       | 9         |
| <10m                  | 17                       | 1         | 1        | 9        | 6         |
| Average Dist Traveled | 7.43                     | 2.6       | 3.74     | 17.35    | 6.8       |