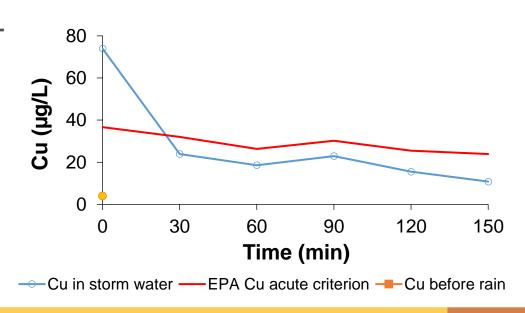

# Mussel Toxicology Research

- Concerns for introduction in an urban environment
- Stormwater analysis in Mission Reach
- Highest NH<sub>3</sub>N value 0.48 mg/L
- Highest Cu value 74.0 μg/L

#### Mussel Toxicology Research

- Concerns for introduction in an urban environment
- Stormwater analysis in Mission Reach

△ Median daily statistic (27 years) — Period of approved data — Discharge

△ Median daily statistic (27 years) — Period of approved data