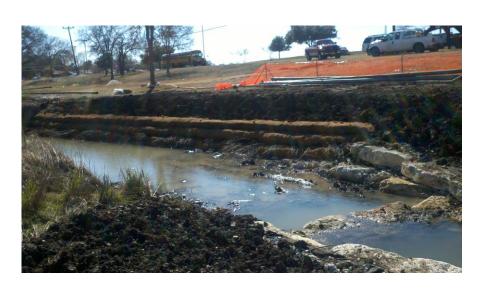

#### East Salitrillo Creek in 2011

## **Restoration Activities**

- Bank restoration with geolifts
- Instream structures to sculpt flows