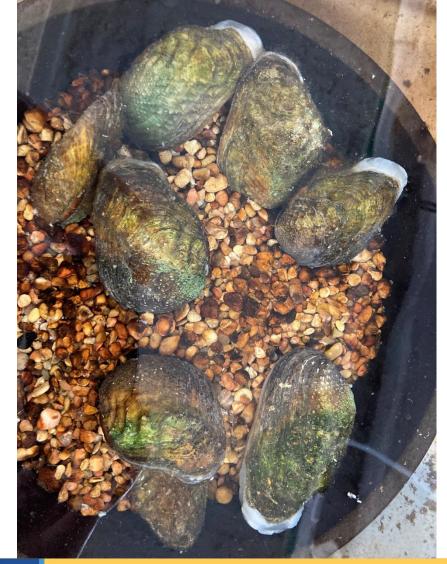

# Freshwater Mussel Reintroduction into the Upper San Antonio River

Chris Vaughn
San Antonio River Authority
cvaughn@sariverauthority.org

Committed to Safe, Clean, Enjoyable Creeks and Rivers.

# Holistic Mussel Project

U. S. GEOLOGICAL SURVEY