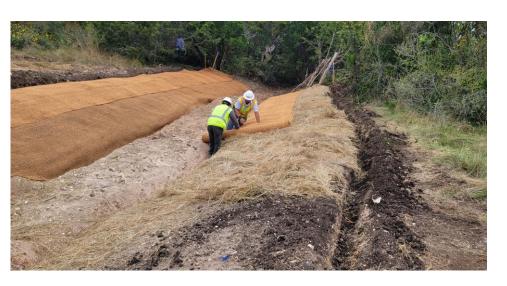

#### Restoration Activities

**Bank Restoration** 

Log Rollers for Energy Disipation

## **Restoration Activities**

- Bank restoration with geolifts
- Instream structures to sculpt flows