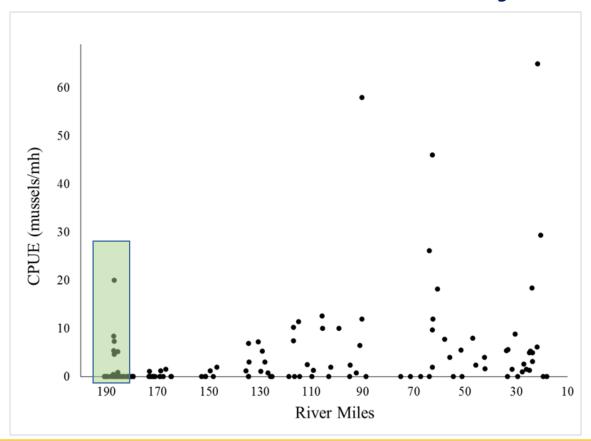

# Rewilding Efforts through the San Antonio River Authority





# Otilla Dam











## Fish Movement







# Mussel Populations







#### Otilla Dam Removal/Modification

USFWS National Fish Passage Program grant proposal

SAWS Dam Assessment

 Network for Engineering With Nature Restoration proposal







# Freshwater Mussel Reintroduction into the Upper San Antonio River

Chris Vaughn
San Antonio River Authority
cvaughn@sariverauthority.org







Committed to Safe, Clean, Enjoyable Creeks and Rivers.

# Holistic Mussel Project









U. S. GEOLOGICAL SURVEY



#### What even is a mussel?

- What do they do?
- Why do we care?
  - Ecosystem services
  - They were here first















#### Weight ( $\Delta$ %) Overtime





# Mussel Toxicology Research

- Concerns for introduction in an urban environment
- Stormwater analysis in Mission Reach
- Highest NH<sub>3</sub>N value 0.48 mg/L
- Highest Cu value 74.0 μg/L





#### Mussel Toxicology Research

- Concerns for introduction in an urban environment
- Stormwater analysis in Mission Reach





△ Median daily statistic (27 years) — Period of approved data — Discharge



△ Median daily statistic (27 years) — Period of approved data

— Discharge

















Boulder Clay Cobble Concrete gravel

**Deployment Locations** In Original Position at end of Season