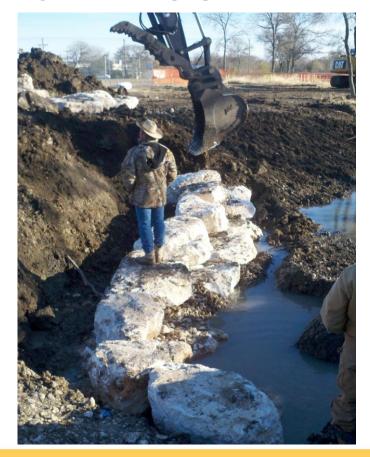

# Otilla Dam

#### Otilla Dam Removal/Modification

USFWS National Fish Passage Program grant proposal

SAWS Dam Assessment

 Network for Engineering With Nature Restoration proposal