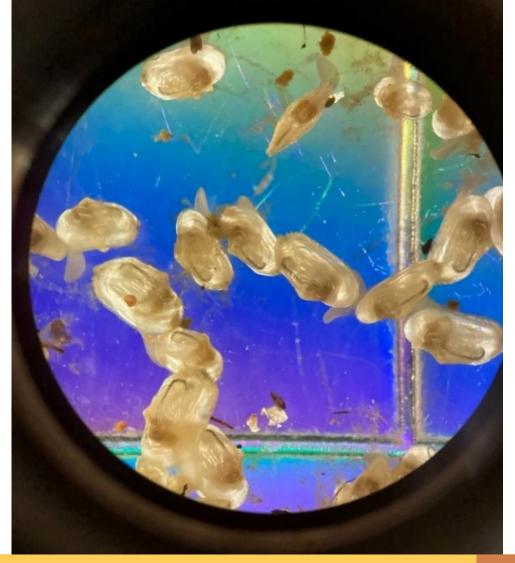

Storm Size            |                          | 1500 cfs  | 3000 cfs | 3700 cfs | 100 cfs   |
|-----------------------|--------------------------|-----------|----------|----------|-----------|
| Distance Traveled     | Count for<br>Full Season | 4/27/2022 | 5/7/2022 | 7/6/2022 | 8/18/2022 |
| < 2.5m                | 39                       | 18        | 13       | 1        | 7         |
| 2.5m > x > 5m         | 30                       | 7         | 9        | 6        | 8         |
| 5m > x > 10m          | 30                       | 2         | 8        | 11       | 9         |
| <10m                  | 17                       | 1         | 1        | 9        | 6         |
| Average Dist Traveled | 7.43                     | 2.6       | 3.74     | 17.35    | 6.8       |













Committed to Safe, Clean, Enjoyable Creeks and Rivers.

















# Culebra Creek Tributary F

Erosion, destabilized banks, loss of riparian habitat







# Erosion migrating upstream







#### Restoration Activities



**Bank Restoration** 



Log Rollers for Energy Disipation



## Restored Streambanks





#### East Salitrillo Creek in 2011





## **Restoration Activities**



- Bank restoration with geolifts
- Instream structures to sculpt flows





# Pre and Post Restoration Comparison

2010