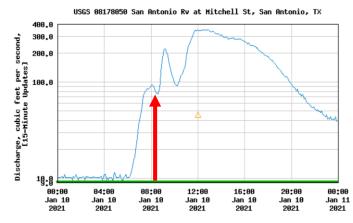

# Mussel Toxicology Research

- Concerns for introduction in an urban environment
- Stormwater analysis in Mission Reach
- Highest NH<sub>3</sub>N value 0.48 mg/L
- Highest Cu value 74.0 μg/L

#### Mussel Toxicology Research

- Concerns for introduction in an urban environment
- Stormwater analysis in Mission Reach

△ Median daily statistic (27 years) — Period of approved data — Discharge

△ Median daily statistic (27 years) — Period of approved data