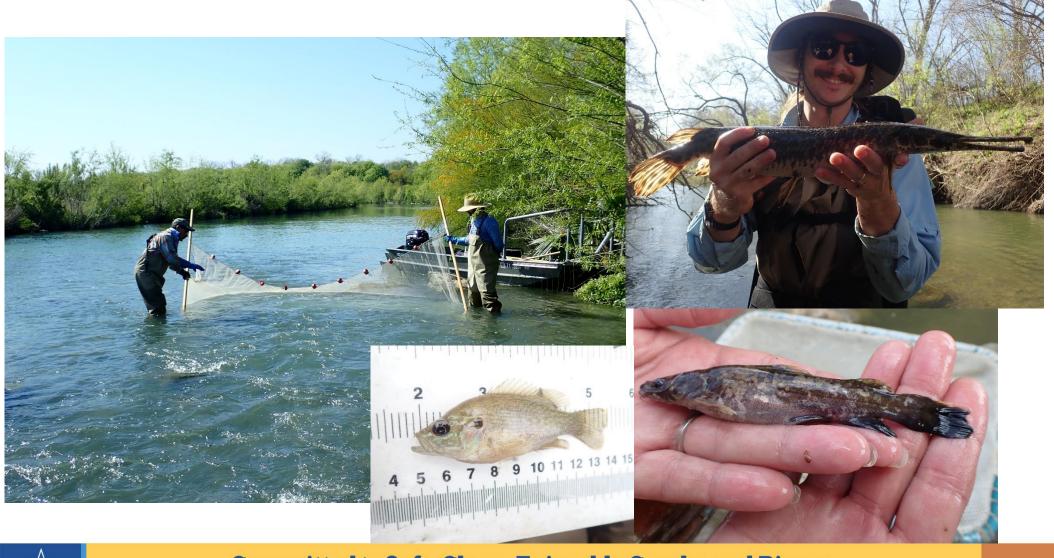

## Fish Movement

# Freshwater Mussel Reintroduction into the Upper San Antonio River

Chris Vaughn
San Antonio River Authority
cvaughn@sariverauthority.org

Committed to Safe, Clean, Enjoyable Creeks and Rivers.