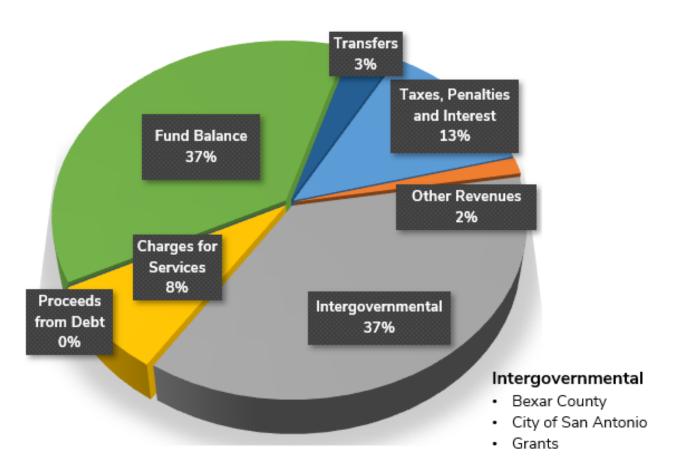

#### **Total Available Funds**

| Taxes, Penalties and Interest | \$ 47,337,995  |
|-------------------------------|----------------|
| Other Revenues                | 5,517,235      |
| Intergovernmental             | 136,670,449    |
| Charges for Services          | 30,994,080     |
| Proceeds from Debt            | -              |
| Fund Balance                  | 137,133,191    |
| Transfers                     | 12,619,013     |
| Total Available Funds         | \$ 370,271,963 |