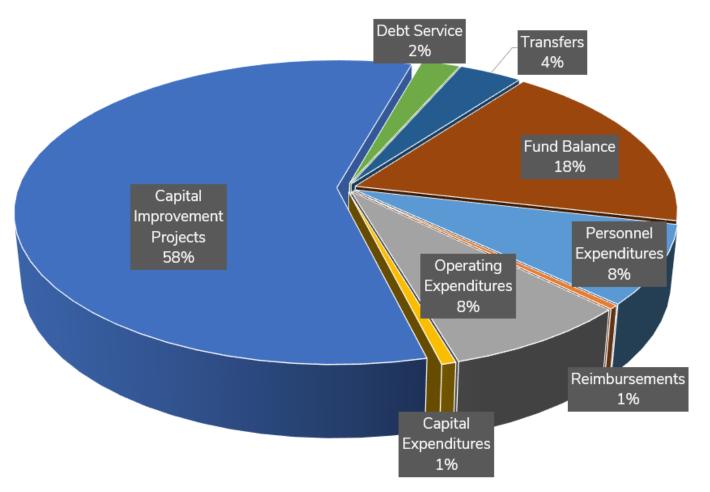

#### **Total Appropriations**

| Personnel Expenditures       | \$ 31,226,507  |
|------------------------------|----------------|
| Reimbursements               | (1,540,000)    |
| Operating Expenditures       | 30,314,117     |
| Capital Expenditures         | 2,313,327      |
| Capital Improvement Projects | 217,503,358    |
| Debt Service                 | 8,350,622      |
| Transfers                    | 12,659,013     |
| Fund Balance                 | 69,445,020     |
| Total Appropriations         | \$ 370,271,964 |