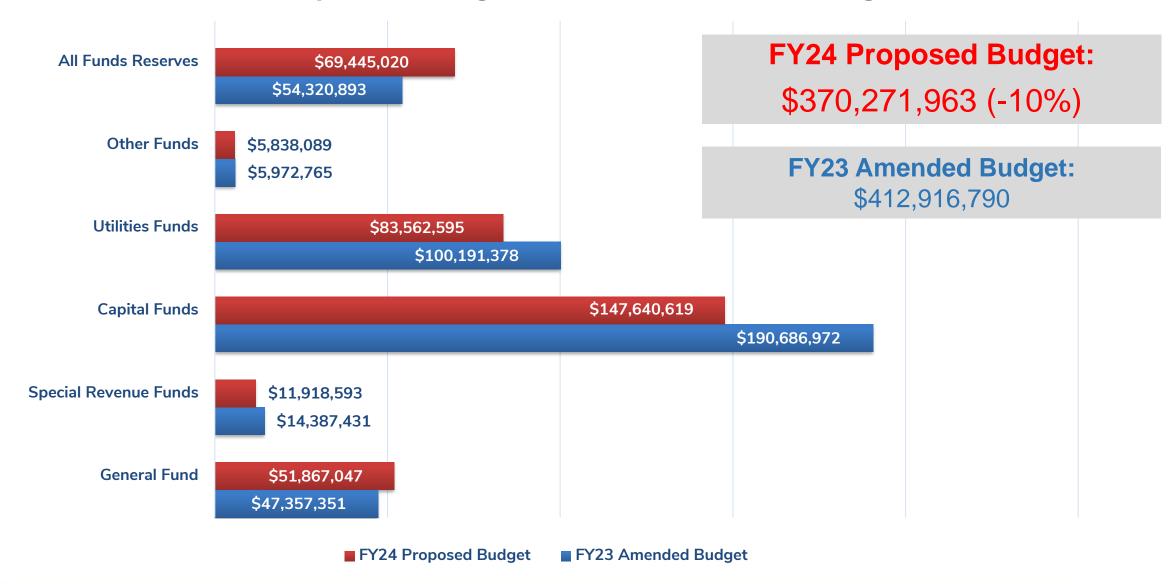

### FY24 Proposed Budget v. FY23 Amended Budget

# Budget Development: All Funds Summary

#### **Total Available Funds**

| Taxes, Penalties and Interest | \$ 47,337,995  |
|-------------------------------|----------------|
| Other Revenues                | 5,517,235      |
| Intergovernmental             | 136,670,449    |
| Charges for Services          | 30,994,080     |
| Proceeds from Debt            | -              |
| Fund Balance                  | 137,133,191    |
| Transfers                     | 12,619,013     |
| Total Available Funds         | \$ 370,271,963 |

#### **Total Appropriations**

| Personnel Expenditures       | \$ 31,226,507  |
|------------------------------|----------------|
| Reimbursements               | (1,540,000)    |
| Operating Expenditures       | 30,314,117     |
| Capital Expenditures         | 2,313,327      |
| Capital Improvement Projects | 217,503,358    |
| Debt Service                 | 8,350,622      |
| Transfers                    | 12,659,013     |
| Fund Balance                 | 69,445,020     |
| Total Appropriations         | \$ 370,271,964 |