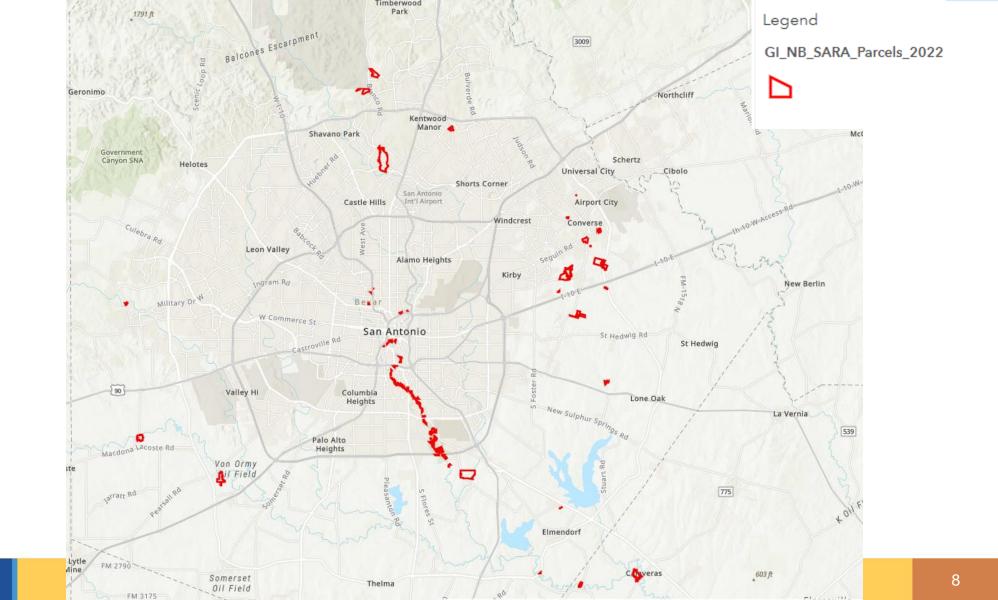

### SARA Self-Investment GI/NB Opportunities

Legend

GI\_NB\_SARA\_Parcels\_2022

SARA RE Parcels that intersect with COSA Linear Creekways

SARA\_Facilities - Facilities

Parks\_Master\_Plan\_Georeference (DEV) - Park\_Boundaries