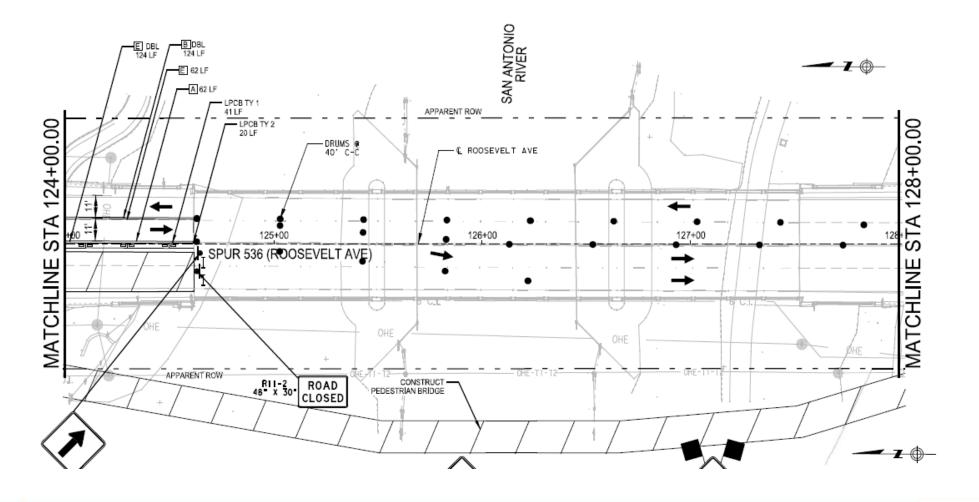

# Site Summary

|               |             |          |                                      |                            |              |                           | Construction |           |                    |              |             |                 |           |            |                                |                 |                   |                      |
|---------------|-------------|----------|--------------------------------------|----------------------------|--------------|---------------------------|--------------|-----------|--------------------|--------------|-------------|-----------------|-----------|------------|--------------------------------|-----------------|-------------------|----------------------|
|               |             |          |                                      |                            |              |                           | ready in 6   | Ready to  |                    | Ready to     |             |                 | Priority  | Priority   |                                |                 |                   |                      |
|               |             |          |                                      |                            |              |                           | months? (4   | construct |                    | construct in |             |                 | Subbasin  | Subbasin   |                                |                 |                   |                      |
| Project ideas |             |          |                                      |                            | Construction |                           |              |           | Ready to construct | 3 years or   | Damage      |                 | (No.)(Aug | downstream | Stream Restoration Potential   |                 | Potential Grant   |                      |
| categories: 🗡 | Priority √8 | by SAR ~ | SARA Owned (partial, future)         | Cost estimate: Y Cost (\$) | readiness:   | Details                   | + bidding)   | year Y    | in 2 year          | more         | Center (# 🗡 | WMP-project (#) | 2019)     | ′ (No.)    | (No., Classification)          | Grant Partner   | Funding (\$)      | O&M level (WPO-PW( Y |
|               |             |          |                                      |                            |              | Parks Work Group:         |              |           |                    |              |             |                 |           |            |                                |                 |                   |                      |
| 6             | Yes         | Yes      | Straus Medina [RE ID: 4107]          |                            | Idea Phase   | Hendrick Arnold Park      |              |           |                    |              |             |                 |           |            | ID: 640 Restoration            |                 |                   |                      |
|               |             |          | Von Ormy (SAWS-Catfish Farm -        |                            |              | Parks work Group:         |              |           |                    |              |             |                 | 313       |            |                                |                 |                   |                      |
| 9             | Yes         | Yes      | Mann's Crossing) [RE ID: 3183]       |                            | Idea Phase   | Mann's Crossing           |              |           |                    |              |             |                 | 313       |            | ID: 1613 & 1728 Rehabilitation | 1               |                   |                      |
|               |             |          |                                      |                            |              | EE site visit identified  |              |           |                    |              |             |                 |           |            |                                |                 |                   |                      |
|               |             |          |                                      |                            |              | potential for stream      |              |           |                    |              |             |                 |           |            |                                |                 |                   |                      |
|               |             |          |                                      |                            |              | restoration of main       |              |           |                    |              |             |                 | 560       |            | ID:504, 540, 563, & 577        |                 |                   |                      |
|               |             |          | Cassin Lake [RE ID: 4429, land title |                            |              | spillway and suroundin    | g            |           |                    |              |             |                 |           |            | Preservation, Pond,            |                 |                   |                      |
| 21            | Yes         | Yes      | survey, closed June 29th.            |                            | Idea Phase   | waterways.                |              |           |                    |              |             |                 |           | 560        | Restoration, & Preservation    |                 |                   |                      |
|               |             |          |                                      |                            |              | Parks work Group:         |              |           |                    |              |             |                 |           |            | l                              |                 |                   |                      |
| 29            | Yes         | Yes      | Truehart Ranch (Otilla Dam?)         |                            |              | Truehart Ranch Park       |              |           |                    |              |             |                 |           |            |                                |                 |                   |                      |
|               |             |          |                                      |                            |              |                           |              |           | Treat stormwater   |              |             |                 |           |            | l                              |                 |                   |                      |
|               |             |          |                                      |                            |              |                           |              |           | runoff on SARA     |              |             |                 |           |            | l                              |                 |                   |                      |
|               |             |          |                                      |                            |              | Need to discussion with   | 1            |           | property, where    |              |             |                 |           |            | l                              |                 |                   |                      |
|               |             |          |                                      |                            |              | WPO since they also us    | e            |           | City, SARA,        |              |             |                 |           |            | l                              |                 |                   |                      |
|               |             |          |                                      |                            |              | this area. If we like, we |              |           | investments are    |              |             |                 |           |            | l                              |                 |                   |                      |
|               |             |          |                                      |                            |              | could approach COSA to    | 0            |           | happening (ROAD,   |              | l           |                 | 1         |            |                                |                 | COSA LID Bond     |                      |
|               |             |          |                                      |                            |              | concider for the LID      |              |           | LID, and Ped       |              | l           |                 | 1         |            |                                |                 | Match, 319 Grant, |                      |
| 30            | Yes         | Yes      | Riverside Dr. & Roosevelt Rd.        |                            | Idea Phase   | Bond Match.               |              |           | Bridge projects.)  |              | 40          |                 | 46        | 0          |                                | COSA, EPA, TCEQ | others?           |                      |
|               |             | •        | •                                    |                            |              | •                         |              | •         |                    |              |             |                 |           |            | •                              |                 |                   |                      |

## Project Readiness

|           |            |                                |              |                        | V '( 6')        |              | Idea developed,      |                |                   |                     |                     |                    |                   |                     |
|-----------|------------|--------------------------------|--------------|------------------------|-----------------|--------------|----------------------|----------------|-------------------|---------------------|---------------------|--------------------|-------------------|---------------------|
|           |            |                                |              |                        | Verify Site     |              | ready for design,    |                |                   |                     |                     |                    |                   |                     |
|           |            |                                |              |                        | should be       |              | Preliminary Engineer |                |                   | Partners and/or     |                     |                    |                   |                     |
|           | _          |                                | Construction |                        |                 |              | Review (PER)         |                | Design complete + |                     | Agreement/ Contract |                    | Post Construction | Operation &         |
| Project ~ | Priority √ | Name ×                         | readiness:   | Details                | (WPO, RE, etc Y | Site Visit Y | complete             | Design Phase Y | ready for bid     | Funding Identifi∈ ~ | Signed              | Construction Phase | Inspection        | Maintenance <u></u> |
|           |            | Straus Medina (Hendrick        |              |                        |                 |              |                      |                |                   |                     |                     |                    |                   |                     |
| 6         | Yes        | Arnold)                        | Idea Phase   | Parks Work Group       |                 |              |                      |                |                   |                     |                     |                    |                   |                     |
|           |            | Von Ormy (SAWS-Catfish Farm    |              |                        |                 |              |                      |                |                   |                     |                     |                    |                   |                     |
| 9         | Yes        | - Mann's Crossing)             | Idea Phase   | Parks work Group       |                 |              |                      |                |                   |                     |                     |                    |                   |                     |
|           |            | Cassin Lake [RE ID: 4429, land |              |                        |                 |              |                      |                |                   |                     |                     |                    |                   |                     |
| 21        | Yes        | title survey, close June 29th. | Idea Phase   | Ideation               |                 |              |                      |                |                   |                     |                     |                    |                   |                     |
| 29        | Yes        | Truehart Ranch (Otilla Dam?)   |              | Parks Work Group       |                 |              |                      |                |                   |                     |                     |                    |                   |                     |
|           |            |                                |              |                        |                 |              |                      |                |                   | City, SARA,         |                     |                    |                   |                     |
|           |            |                                |              |                        |                 |              |                      |                |                   | investments are     |                     |                    |                   |                     |
|           |            |                                |              | SARA Property at (COSA |                 |              |                      |                |                   | happening (ROAD,    |                     |                    |                   |                     |
|           |            |                                |              | Bond LID & Ped Bridge  |                 |              |                      |                |                   | LID, and Ped        |                     |                    |                   |                     |
| 30        | Yes        | Riverside Dr. & Roosevelt Ave. | Idea Phase   | projects)              |                 |              |                      |                |                   | Bridge projects.)   |                     |                    |                   |                     |
|           |            | ·                              |              |                        |                 |              |                      |                |                   |                     |                     | -                  |                   |                     |

#### Riverside Dr. & Roosevelt Ave.

Parks Master Plan: Trueheart Ranch Park, Manns Crossing Park, Hendrick Arnold Park (DEV) - gisParkPOI - Trueheart Ranch

Acequia Interpretive Station Amenity Campground