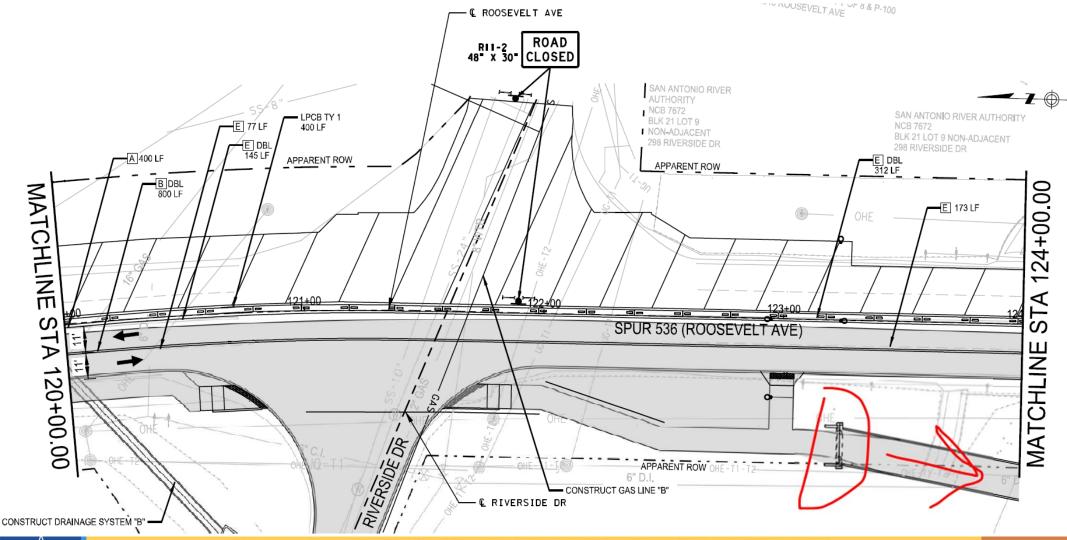

# Site Summary

|               |             |          |                                      |                            |              |                           | Construction |           |                    |              |             |                 |           |            |                                |                 |                   |                      |
|---------------|-------------|----------|--------------------------------------|----------------------------|--------------|---------------------------|--------------|-----------|--------------------|--------------|-------------|-----------------|-----------|------------|--------------------------------|-----------------|-------------------|----------------------|
|               |             |          |                                      |                            |              |                           | ready in 6   | Ready to  |                    | Ready to     |             |                 | Priority  | Priority   |                                |                 |                   |                      |
|               |             |          |                                      |                            |              |                           | months? (4   | construct |                    | construct in |             |                 | Subbasin  | Subbasin   |                                |                 |                   |                      |
| Project ideas |             |          |                                      |                            | Construction |                           |              |           | Ready to construct | 3 years or   | Damage      |                 | (No.)(Aug | downstream | Stream Restoration Potential   |                 | Potential Grant   |                      |
| categories: 🗡 | Priority √8 | by SAR ~ | SARA Owned (partial, future)         | Cost estimate: Y Cost (\$) | readiness:   | Details                   | + bidding)   | year Y    | in 2 year          | more         | Center (# 🗡 | WMP-project (#) | 2019)     | ′ (No.)    | (No., Classification)          | Grant Partner   | Funding (\$)      | O&M level (WPO-PW( Y |
|               |             |          |                                      |                            |              | Parks Work Group:         |              |           |                    |              |             |                 |           |            |                                |                 |                   |                      |
| 6             | Yes         | Yes      | Straus Medina [RE ID: 4107]          |                            | Idea Phase   | Hendrick Arnold Park      |              |           |                    |              |             |                 |           |            | ID: 640 Restoration            |                 |                   |                      |
|               |             |          | Von Ormy (SAWS-Catfish Farm -        |                            |              | Parks work Group:         |              |           |                    |              |             |                 | 313       |            |                                |                 |                   |                      |
| 9             | Yes         | Yes      | Mann's Crossing) [RE ID: 3183]       |                            | Idea Phase   | Mann's Crossing           |              |           |                    |              |             |                 | 313       |            | ID: 1613 & 1728 Rehabilitation | 1               |                   |                      |
|               |             |          |                                      |                            |              | EE site visit identified  |              |           |                    |              |             |                 |           |            |                                |                 |                   |                      |
|               |             |          |                                      |                            |              | potential for stream      |              |           |                    |              |             |                 |           |            |                                |                 |                   |                      |
|               |             |          |                                      |                            |              | restoration of main       |              |           |                    |              |             |                 | 560       |            | ID:504, 540, 563, & 577        |                 |                   |                      |
|               |             |          | Cassin Lake [RE ID: 4429, land title |                            |              | spillway and suroundin    | g            |           |                    |              |             |                 |           |            | Preservation, Pond,            |                 |                   |                      |
| 21            | Yes         | Yes      | survey, closed June 29th.            |                            | Idea Phase   | waterways.                |              |           |                    |              |             |                 |           | 560        | Restoration, & Preservation    |                 |                   |                      |
|               |             |          |                                      |                            |              | Parks work Group:         |              |           |                    |              |             |                 |           |            | l                              |                 |                   |                      |
| 29            | Yes         | Yes      | Truehart Ranch (Otilla Dam?)         |                            |              | Truehart Ranch Park       |              |           |                    |              |             |                 |           |            |                                |                 |                   |                      |
|               |             |          |                                      |                            |              |                           |              |           | Treat stormwater   |              |             |                 |           |            | l                              |                 |                   |                      |
|               |             |          |                                      |                            |              |                           |              |           | runoff on SARA     |              |             |                 |           |            | l                              |                 |                   |                      |
|               |             |          |                                      |                            |              | Need to discussion with   | 1            |           | property, where    |              |             |                 |           |            | l                              |                 |                   |                      |
|               |             |          |                                      |                            |              | WPO since they also us    | e            |           | City, SARA,        |              |             |                 |           |            | l                              |                 |                   |                      |
|               |             |          |                                      |                            |              | this area. If we like, we |              |           | investments are    |              |             |                 |           |            | l                              |                 |                   |                      |
|               |             |          |                                      |                            |              | could approach COSA to    | 0            |           | happening (ROAD,   |              | l           |                 | 1         |            |                                |                 | COSA LID Bond     |                      |
|               |             |          |                                      |                            |              | concider for the LID      |              |           | LID, and Ped       |              | l           |                 | 1         |            |                                |                 | Match, 319 Grant, |                      |
| 30            | Yes         | Yes      | Riverside Dr. & Roosevelt Rd.        |                            | Idea Phase   | Bond Match.               |              |           | Bridge projects.)  |              | 40          |                 | 46        | 0          |                                | COSA, EPA, TCEQ | others?           |                      |
|               |             | •        | •                                    |                            |              | •                         |              | •         |                    |              |             |                 |           |            | •                              |                 |                   |                      |

## Project Readiness

|           |            |                                |              |                        | V '( 6')        |              | Idea developed,      |                |                   |                     |                     |                    |                   |                     |
|-----------|------------|--------------------------------|--------------|------------------------|-----------------|--------------|----------------------|----------------|-------------------|---------------------|---------------------|--------------------|-------------------|---------------------|
|           |            |                                |              |                        | Verify Site     |              | ready for design,    |                |                   |                     |                     |                    |                   |                     |
|           |            |                                |              |                        | should be       |              | Preliminary Engineer |                |                   | Partners and/or     |                     |                    |                   |                     |
|           | _          |                                | Construction |                        |                 |              | Review (PER)         |                | Design complete + |                     | Agreement/ Contract |                    | Post Construction | Operation &         |
| Project ~ | Priority √ | Name ×                         | readiness:   | Details                | (WPO, RE, etc Y | Site Visit Y | complete             | Design Phase Y | ready for bid     | Funding Identifi∈ ~ | Signed              | Construction Phase | Inspection        | Maintenance <u></u> |
|           |            | Straus Medina (Hendrick        |              |                        |                 |              |                      |                |                   |                     |                     |                    |                   |                     |
| 6         | Yes        | Arnold)                        | Idea Phase   | Parks Work Group       |                 |              |                      |                |                   |                     |                     |                    |                   |                     |
|           |            | Von Ormy (SAWS-Catfish Farm    |              |                        |                 |              |                      |                |                   |                     |                     |                    |                   |                     |
| 9         | Yes        | - Mann's Crossing)             | Idea Phase   | Parks work Group       |                 |              |                      |                |                   |                     |                     |                    |                   |                     |
|           |            | Cassin Lake [RE ID: 4429, land |              |                        |                 |              |                      |                |                   |                     |                     |                    |                   |                     |
| 21        | Yes        | title survey, close June 29th. | Idea Phase   | Ideation               |                 |              |                      |                |                   |                     |                     |                    |                   |                     |
| 29        | Yes        | Truehart Ranch (Otilla Dam?)   |              | Parks Work Group       |                 |              |                      |                |                   |                     |                     |                    |                   |                     |
|           |            |                                |              |                        |                 |              |                      |                |                   | City, SARA,         |                     |                    |                   |                     |
|           |            |                                |              |                        |                 |              |                      |                |                   | investments are     |                     |                    |                   |                     |
|           |            |                                |              | SARA Property at (COSA |                 |              |                      |                |                   | happening (ROAD,    |                     |                    |                   |                     |
|           |            |                                |              | Bond LID & Ped Bridge  |                 |              |                      |                |                   | LID, and Ped        |                     |                    |                   |                     |
| 30        | Yes        | Riverside Dr. & Roosevelt Ave. | Idea Phase   | projects)              |                 |              |                      |                |                   | Bridge projects.)   |                     |                    |                   |                     |
|           |            | ·                              |              |                        |                 |              |                      |                |                   |                     |                     | -                  |                   |                     |

#### Riverside Dr. & Roosevelt Ave.

Parks Master Plan: Trueheart Ranch Park, Manns Crossing Park, Hendrick Arnold Park (DEV) - gisParkPOI - Trueheart Ranch

Acequia Interpretive Station Amenity Campground