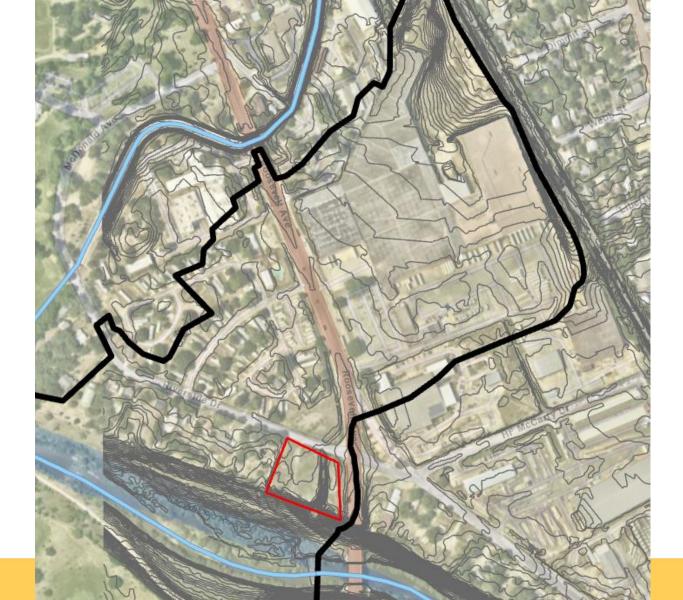

# Site Summary

|               |             |          |                                      |                            |              |                           | Construction |           |                    |              |             |                 |           |            |                                |                 |                   |                      |
|---------------|-------------|----------|--------------------------------------|----------------------------|--------------|---------------------------|--------------|-----------|--------------------|--------------|-------------|-----------------|-----------|------------|--------------------------------|-----------------|-------------------|----------------------|
|               |             |          |                                      |                            |              |                           | ready in 6   | Ready to  |                    | Ready to     |             |                 | Priority  | Priority   |                                |                 |                   |                      |
|               |             |          |                                      |                            |              |                           | months? (4   | construct |                    | construct in |             |                 | Subbasin  | Subbasin   |                                |                 |                   |                      |
| Project ideas |             |          |                                      |                            | Construction |                           |              |           | Ready to construct | 3 years or   | Damage      |                 | (No.)(Aug | downstream | Stream Restoration Potential   |                 | Potential Grant   |                      |
| categories: 🗡 | Priority √8 | by SAR ~ | SARA Owned (partial, future)         | Cost estimate: Y Cost (\$) | readiness:   | Details                   | + bidding)   | year Y    | in 2 year          | more         | Center (# 🗡 | WMP-project (#) | 2019)     | ′ (No.)    | (No., Classification)          | Grant Partner   | Funding (\$)      | O&M level (WPO-PW( Y |
|               |             |          |                                      |                            |              | Parks Work Group:         |              |           |                    |              |             |                 |           |            |                                |                 |                   |                      |
| 6             | Yes         | Yes      | Straus Medina [RE ID: 4107]          |                            | Idea Phase   | Hendrick Arnold Park      |              |           |                    |              |             |                 |           |            | ID: 640 Restoration            |                 |                   |                      |
|               |             |          | Von Ormy (SAWS-Catfish Farm -        |                            |              | Parks work Group:         |              |           |                    |              |             |                 | 313       |            |                                |                 |                   |                      |
| 9             | Yes         | Yes      | Mann's Crossing) [RE ID: 3183]       |                            | Idea Phase   | Mann's Crossing           |              |           |                    |              |             |                 | 313       |            | ID: 1613 & 1728 Rehabilitation | 1               |                   |                      |
|               |             |          |                                      |                            |              | EE site visit identified  |              |           |                    |              |             |                 |           |            |                                |                 |                   |                      |
|               |             |          |                                      |                            |              | potential for stream      |              |           |                    |              |             |                 |           |            |                                |                 |                   |                      |
|               |             |          |                                      |                            |              | restoration of main       |              |           |                    |              |             |                 | 560       |            | ID:504, 540, 563, & 577        |                 |                   |                      |
|               |             |          | Cassin Lake [RE ID: 4429, land title |                            |              | spillway and suroundin    | g            |           |                    |              |             |                 |           |            | Preservation, Pond,            |                 |                   |                      |
| 21            | Yes         | Yes      | survey, closed June 29th.            |                            | Idea Phase   | waterways.                |              |           |                    |              |             |                 |           | 560        | Restoration, & Preservation    |                 |                   |                      |
|               |             |          |                                      |                            |              | Parks work Group:         |              |           |                    |              |             |                 |           |            | l                              |                 |                   |                      |
| 29            | Yes         | Yes      | Truehart Ranch (Otilla Dam?)         |                            |              | Truehart Ranch Park       |              |           |                    |              |             |                 |           |            |                                |                 |                   |                      |
|               |             |          |                                      |                            |              |                           |              |           | Treat stormwater   |              |             |                 |           |            | l                              |                 |                   |                      |
|               |             |          |                                      |                            |              |                           |              |           | runoff on SARA     |              |             |                 |           |            | l                              |                 |                   |                      |
|               |             |          |                                      |                            |              | Need to discussion with   | 1            |           | property, where    |              |             |                 |           |            | l                              |                 |                   |                      |
|               |             |          |                                      |                            |              | WPO since they also us    | e            |           | City, SARA,        |              |             |                 |           |            | l                              |                 |                   |                      |
|               |             |          |                                      |                            |              | this area. If we like, we |              |           | investments are    |              |             |                 |           |            | l                              |                 |                   |                      |
|               |             |          |                                      |                            |              | could approach COSA to    | 0            |           | happening (ROAD,   |              | l           |                 | 1         |            |                                |                 | COSA LID Bond     |                      |
|               |             |          |                                      |                            |              | concider for the LID      |              |           | LID, and Ped       |              | l           |                 | 1         |            |                                |                 | Match, 319 Grant, |                      |
| 30            | Yes         | Yes      | Riverside Dr. & Roosevelt Rd.        |                            | Idea Phase   | Bond Match.               |              |           | Bridge projects.)  |              | 40          |                 | 46        | 0          |                                | COSA, EPA, TCEQ | others?           |                      |
|               |             | •        | •                                    |                            |              | •                         |              | •         |                    |              |             |                 |           |            | •                              |                 |                   |                      |

## Project Readiness

|           |            |                                |              |                        | V '( 6')        |              | Idea developed,      |                |                   |                     |                     |                    |                   |                     |
|-----------|------------|--------------------------------|--------------|------------------------|-----------------|--------------|----------------------|----------------|-------------------|---------------------|---------------------|--------------------|-------------------|---------------------|
|           |            |                                |              |                        | Verify Site     |              | ready for design,    |                |                   |                     |                     |                    |                   |                     |
|           |            |                                |              |                        | should be       |              | Preliminary Engineer |                |                   | Partners and/or     |                     |                    |                   |                     |
|           | _          |                                | Construction |                        |                 |              | Review (PER)         |                | Design complete + |                     | Agreement/ Contract |                    | Post Construction | Operation &         |
| Project ~ | Priority √ | Name ×                         | readiness:   | Details                | (WPO, RE, etc Y | Site Visit Y | complete             | Design Phase Y | ready for bid     | Funding Identifi∈ ~ | Signed              | Construction Phase | Inspection        | Maintenance <u></u> |
|           |            | Straus Medina (Hendrick        |              |                        |                 |              |                      |                |                   |                     |                     |                    |                   |                     |
| 6         | Yes        | Arnold)                        | Idea Phase   | Parks Work Group       |                 |              |                      |                |                   |                     |                     |                    |                   |                     |
|           |            | Von Ormy (SAWS-Catfish Farm    |              |                        |                 |              |                      |                |                   |                     |                     |                    |                   |                     |
| 9         | Yes        | - Mann's Crossing)             | Idea Phase   | Parks work Group       |                 |              |                      |                |                   |                     |                     |                    |                   |                     |
|           |            | Cassin Lake [RE ID: 4429, land |              |                        |                 |              |                      |                |                   |                     |                     |                    |                   |                     |
| 21        | Yes        | title survey, close June 29th. | Idea Phase   | Ideation               |                 |              |                      |                |                   |                     |                     |                    |                   |                     |
| 29        | Yes        | Truehart Ranch (Otilla Dam?)   |              | Parks Work Group       |                 |              |                      |                |                   |                     |                     |                    |                   |                     |
|           |            |                                |              |                        |                 |              |                      |                |                   | City, SARA,         |                     |                    |                   |                     |
|           |            |                                |              |                        |                 |              |                      |                |                   | investments are     |                     |                    |                   |                     |
|           |            |                                |              | SARA Property at (COSA |                 |              |                      |                |                   | happening (ROAD,    |                     |                    |                   |                     |
|           |            |                                |              | Bond LID & Ped Bridge  |                 |              |                      |                |                   | LID, and Ped        |                     |                    |                   |                     |
| 30        | Yes        | Riverside Dr. & Roosevelt Ave. | Idea Phase   | projects)              |                 |              |                      |                |                   | Bridge projects.)   |                     |                    |                   |                     |
|           |            | ·                              |              |                        |                 |              |                      |                |                   |                     |                     | -                  |                   |                     |

#### Riverside Dr. & Roosevelt Ave.

Parks Master Plan: Trueheart Ranch Park, Manns Crossing Park, Hendrick Arnold Park (DEV) - gisParkPOI - Trueheart Ranch

Acequia Interpretive Station Amenity Campground