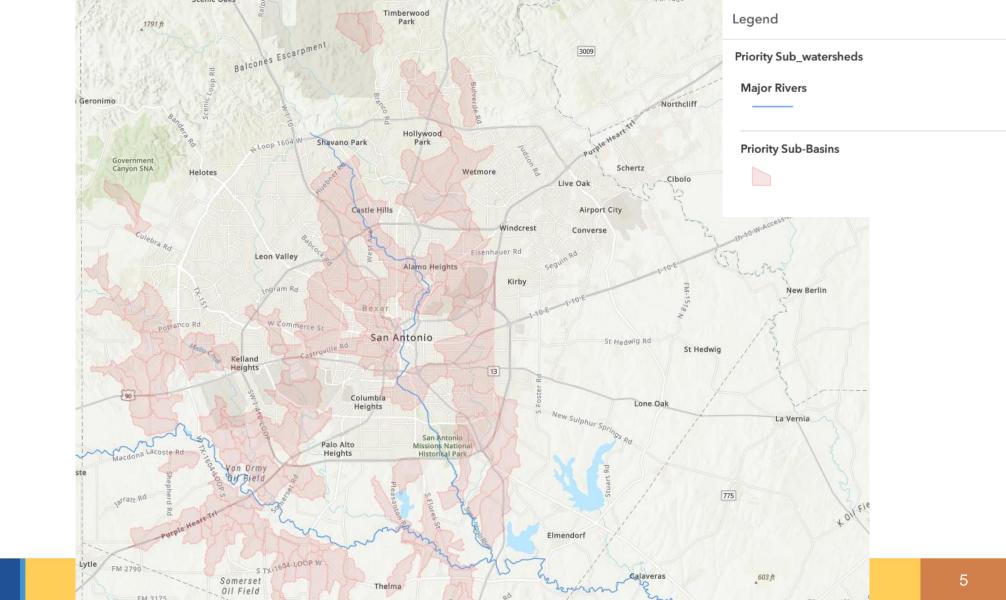

# Nature-Based (NB) Project Opportunity Pipeline for SARA Self-Investment

EAC 9/16/2022



## Nature-Based Infrastructure







## Overview

- Research opportunities to invest in NB infrastructure:
  - On SARA owned, operated, and maintained property.
  - In known priority areas; water quality, urban flooding, and in-stream.
  - To lead by example and achieve SARA's mission of safe, clean enjoyable creeks and rivers.















### SARA Self-Investment GI/NB Opportunities

Legend

GI\_NB\_SARA\_Parcels\_2022

SARA RE Parcels that intersect with COSA Linear Creekways

SARA\_Facilities - Facilities

Parks\_Master\_Plan\_Georeference (DEV) - Park\_Boundaries







# Site Summary

|               |             |          |                                      |                            |              |                           | Construction |           |                    |              |             |                 |           |            |                                |                 |                   |                      |
|---------------|-------------|----------|--------------------------------------|----------------------------|--------------|---------------------------|--------------