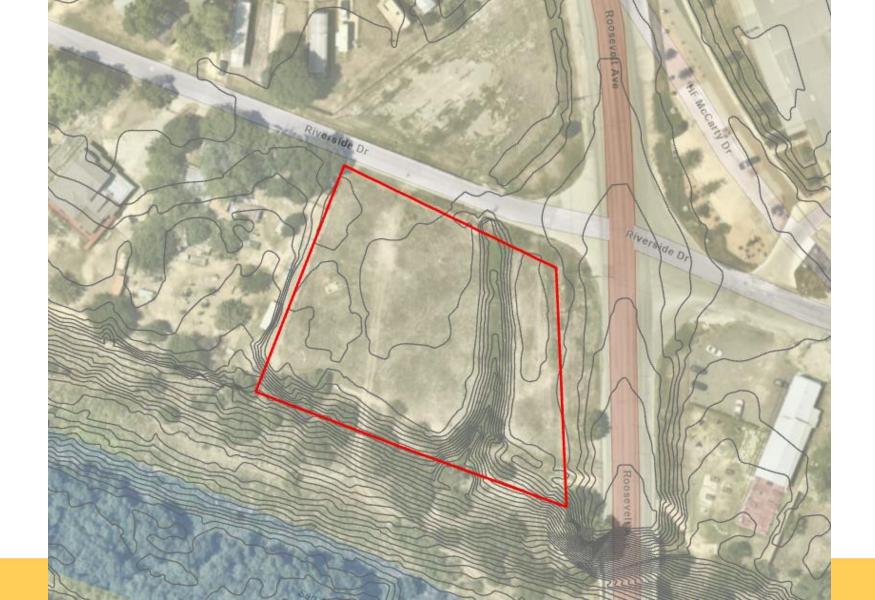

# Site Summary

|               |             |          |                                      |                            |              |                           | Construction |           |                    |              |             |                 |           |            |                                |                 |                   |                      |
|---------------|-------------|----------|--------------------------------------|----------------------------|--------------|---------------------------|--------------|-----------|--------------------|--------------|-------------|-----------------|-----------|------------|--------------------------------|-----------------|-------------------|----------------------|
|               |             |          |                                      |                            |              |                           | ready in 6   | Ready to  |                    | Ready to     |             |                 | Priority  | Priority   |                                |                 |                   |                      |
|               |             |          |                                      |                            |              |                           | months? (4   | construct |                    | construct in |             |                 | Subbasin  | Subbasin   |                                |                 |                   |                      |
| Project ideas |             |          |                                      |                            | Construction |                           |              |           | Ready to construct | 3 years or   | Damage      |                 | (No.)(Aug | downstream | Stream Restoration Potential   |                 | Potential Grant   |                      |
| categories: 🗡 | Priority √8 | by SAR ~ | SARA Owned (partial, future)         | Cost estimate: Y Cost (\$) | readiness:   | Details                   | + bidding)   | year Y    | in 2 year          | more         | Center (# 🗡 | WMP-project (#) | 2019)     | ′ (No.)    | (No., Classification)          | Grant Partner   | Funding (\$)      | O&M level (WPO-PW( Y |
|               |             |          |                                      |                            |              | Parks Work Group:         |              |           |                    |              |             |                 |           |            |                                |                 |                   |                      |
| 6             | Yes         | Yes      | Straus Medina [RE ID: 4107]          |                            | Idea Phase   | Hendrick Arnold Park      |              |           |                    |              |             |                 |           |            | ID: 640 Restoration            |                 |                   |                      |
|               |             |          | Von Ormy (SAWS-Catfish Farm -        |                            |              | Parks work Group:         |              |           |                    |              |             |                 | 313       |            |                                |                 |                   |                      |
| 9             | Yes         | Yes      | Mann's Crossing) [RE ID: 3183]       |                            | Idea Phase   | Mann's Crossing           |              |           |                    |              |             |                 | 313       |            | ID: 1613 & 1728 Rehabilitation | 1               |                   |                      |
|               |             |          |                                      |                            |              | EE site visit identified  |              |           |                    |              |             |                 |           |            |                                |                 |                   |                      |
|               |             |          |                                      |                            |              | potential for stream      |              |           |                    |              |             |                 |           |            |                                |                 |                   |                      |
|               |             |          |                                      |                            |              | restoration of main       |              |           |                    |              |             |                 | 560       |            | ID:504, 540, 563, & 577        |                 |                   |                      |
|               |             |          | Cassin Lake [RE ID: 4429, land title |                            |              | spillway and suroundin    | g            |           |                    |              |             |                 |           |            | Preservation, Pond,            |                 |                   |                      |
| 21            | Yes         | Yes      | survey, closed June 29th.            |                            | Idea Phase   | waterways.                |              |           |                    |              |             |                 |           | 560        | Restoration, & Preservation    |                 |                   |                      |
|               |             |          |                                      |                            |              | Parks work Group:         |              |           |                    |              |             |                 |           |            | l                              |                 |                   |                      |
| 29            | Yes         | Yes      | Truehart Ranch (Otilla Dam?)         |                            |              | Truehart Ranch Park       |              |           |                    |              |             |                 |           |            |                                |                 |                   |                      |
|               |             |          |                                      |                            |              |                           |              |           | Treat stormwater   |              |             |                 |           |            | l                              |                 |                   |                      |
|               |             |          |                                      |                            |              |                           |              |           | runoff on SARA     |              |             |                 |           |            | l                              |                 |                   |                      |
|               |             |          |                                      |                            |              | Need to discussion with   | 1            |           | property, where    |              |             |                 |           |            | l                              |                 |                   |                      |
|               |             |          |                                      |                            |              | WPO since they also us    | e            |           | City, SARA,        |              |             |                 |           |            | l                              |                 |                   |                      |
|               |             |          |                                      |                            |              | this area. If we like, we |              |           | investments are    |              |             |                 |           |            | l                              |                 |                   |                      |
|               |             |          |                                      |                            |              | could approach COSA to    | 0            |           | happening (ROAD,   |              | l           |                 | 1         |            |                                |                 | COSA LID Bond     |                      |
|               |             |          |                                      |                            |              | concider for the LID      |              |           | LID, and Ped       |              | l           |                 | 1         |            |                                |                 | Match, 319 Grant, |                      |
| 30            | Yes         | Yes      | Riverside Dr. & Roosevelt Rd.        |                            | Idea Phase   | Bond Match.               |              |           | Bridge projects.)  |              | 40          |                 | 46        | 0          |                                | COSA, EPA, TCEQ | others?           |                      |
|               |             | •        | •                                    |                            |              | •                         |              | •         |                    |              |             |                 |           |            | •                              |                 |                   |                      |

## Project Readiness

|           |            |                                |              |                        | V '( 6')        |              | Idea developed,      |                |                   |                     |                     |                    |                   |                     |
|-----------|------------|--------------------------------|--------------|------------------------|-----------------|--------------|----------------------|----------------|-------------------|---------------------|---------------------|--------------------|-------------------|---------------------|
|           |            |                                |              |                        | Verify Site     |              | ready for design,    |                |                   |                     |                     |                    |                   |                     |
|           |            |                                |              |                        | should be       |              | Preliminary Engineer |                |                   | Partners and/or     |                     |                    |                   |                     |
|           | _          |                                | Construction |                        |                 |              | Review (PER)         |                | Design complete + |                     | Agreement/ Contract |                    | Post Construction | Operation &         |
| Project ~ | Priority √ | Name ×                         | readiness:   | Details                | (WPO, RE, etc Y | Site Visit Y | complete             | Design Phase Y | ready for bid     | Funding Identifi∈ ~ | Signed              | Construction Phase | Inspection        | Maintenance <u></u> |
|           |            | Straus Medina (Hendrick        |              |                        |                 |              |                      |                |                   |                     |                     |                    |                   |                     |
| 6         | Yes        | Arnold)                        | Idea Phase   | Parks Work Group       |                 |              |                      |                |                   |                     |                     |                    |                   |                     |
|           |            | Von Ormy (SAWS-Catfish Farm    |              |                        |                 |              |                      |                |                   |                     |                     |                    |                   |                     |
| 9         | Yes        | - Mann's Crossing)             | Idea Phase   | Parks work Group       |                 |              |                      |                |                   |                     |                     |                    |                   |                     |
|           |            | Cassin Lake [RE ID: 4429, land |              |                        |                 |              |                      |                |                   |                     |                     |                    |                   |                     |
| 21        | Yes        | title survey, close June 29th. | Idea Phase   | Ideation               |                 |              |                      |                |                   |                     |                     |                    |                   |                     |
| 29        | Yes        | Truehart Ranch (Otilla Dam?)   |              | Parks Work Group       |                 |              |                      |                |                   |                     |                     |                    |                   |                     |
|           |            |                                |              |                        |                 |              |                      |                |                   | City, SARA,         |                     |                    |                   |                     |
|           |            |                                |              |                        |                 |              |                      |                |                   | investments are     |                     |                    |                   |                     |
|           |            |                                |              | SARA Property at (COSA |                 |              |                      |                |                   | happening (ROAD,    |                     |                    |                   |                     |
|           |            |                                |              | Bond LID & Ped Bridge  |                 |              |                      |                |                   | LID, and Ped        |                     |                    |                   |                     |
| 30        | Yes        | Riverside Dr. & Roosevelt Ave. | Idea Phase   | projects)              |                 |              |                      |                |                   | Bridge projects.)   |                     |                    |                   |                     |
|           |            | ·                              |              |                        |                 |              |                      |                |                   |                     |                     | -                  |                   |                     |

#### Riverside Dr. & Roosevelt Ave.

Parks Master Plan: Trueheart Ranch Park, Manns Crossing Park, Hendrick Arnold Park (DEV) - gisParkPOI - Trueheart Ranch

Acequia Interpretive Station Amenity Campground