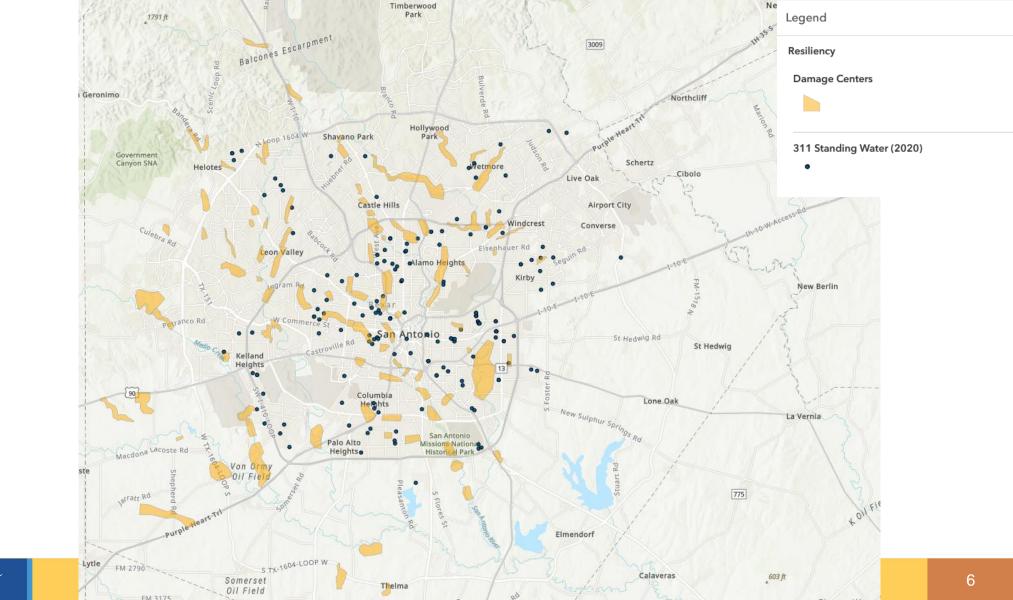

# Nature-Based (NB) Project Opportunity Pipeline for SARA Self-Investment

EAC 9/16/2022



## Nature-Based Infrastructure







## Overview

- Research opportunities to invest in NB infrastructure:
  - On SARA owned, operated, and maintained property.
  - In known priority areas; water quality, urban flooding, and in-stream.
  - To lead by example and achieve SARA's mission of safe, clean enjoyable creeks and rivers.















### SARA Self-Investment GI/NB Opportunities

Legend

GI\_NB\_SARA\_Parcels\_2022

SARA RE Parcels that intersect with COSA Linear Creekways

SARA\_Facilities - Facilities

Parks\_Master\_Plan\_Georeference (DEV) - Park\_Boundaries







# Site Summary

|               |             |          |                                      |                            |              |                           | Construction |           |                    |              |             |                 |           |            |                                |                 |                   |                      |
|---------------|-------------|----------|--------------------------------------|----------------------------|--------------|---------------------------|--------------|-