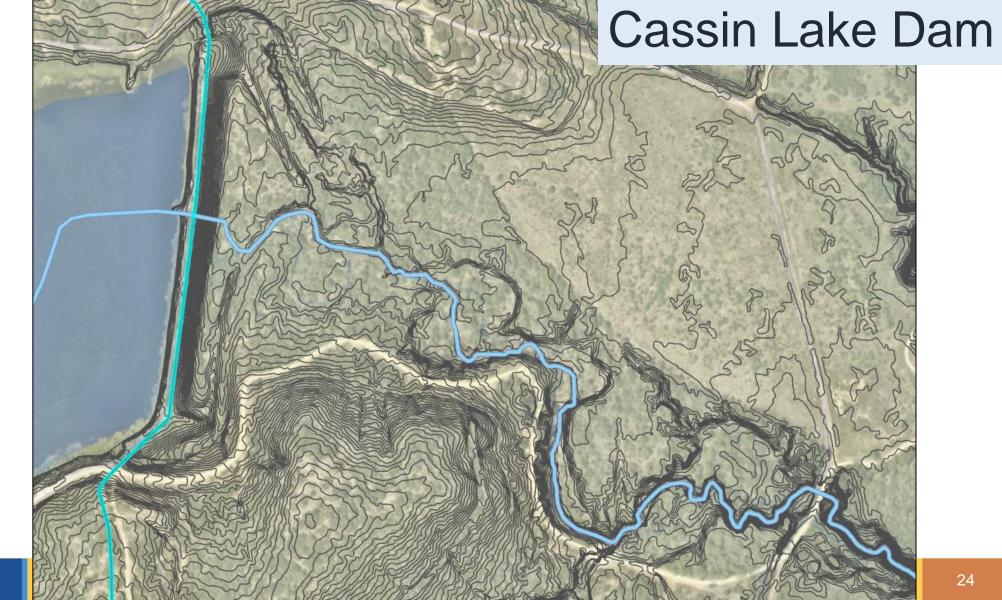

# Site Summary

|               |             |          |                                      |                            |              |                           | Construction |           |                    |              |             |                 |           |            |                                |                 |                   |                      |
|---------------|-------------|----------|--------------------------------------|----------------------------|--------------|---------------------------|--------------|-----------|--------------------|--------------|-------------|-----------------|-----------|------------|--------------------------------|-----------------|-------------------|----------------------|
|               |             |          |                                      |                            |              |                           | ready in 6   | Ready to  |                    | Ready to     |             |                 | Priority  | Priority   |                                |                 |                   |                      |
|               |             |          |                                      |                            |              |                           | months? (4   | construct |                    | construct in |             |                 | Subbasin  | Subbasin   |                                |                 |                   |                      |
| Project ideas |             |          |                                      |                            | Construction |                           |              |           | Ready to construct | 3 years or   | Damage      |                 | (No.)(Aug | downstream | Stream Restoration Potential   |                 | Potential Grant   |                      |
| categories: 🗡 | Priority √8 | by SAR ~ | SARA Owned (partial, future)         | Cost estimate: Y Cost (\$) | readiness:   | Details                   | + bidding)   | year Y    | in 2 year          | more         | Center (# 🗡 | WMP-project (#) | 2019)     | ′ (No.)    | (No., Classification)          | Grant Partner   | Funding (\$)      | O&M level (WPO-PW( Y |
|               |             |          |                                      |                            |              | Parks Work Group:         |              |           |                    |              |             |                 |           |            |                                |                 |                   |                      |
| 6             | Yes         | Yes      | Straus Medina [RE ID: 4107]          |                            | Idea Phase   | Hendrick Arnold Park      |              |           |                    |              |             |                 |           |            | ID: 640 Restoration            |                 |                   |                      |
|               |             |          | Von Ormy (SAWS-Catfish Farm -        |                            |              | Parks work Group:         |              |           |                    |              |             |                 | 313       |            |                                |                 |                   |                      |
| 9             | Yes         | Yes      | Mann's Crossing) [RE ID: 3183]       |                            | Idea Phase   | Mann's Crossing           |              |           |                    |              |             |                 | 313       |            | ID: 1613 & 1728 Rehabilitation | 1               |                   |                      |
|               |             |          |                                      |                            |              | EE site visit identified  |              |           |                    |              |             |                 |           |            |                                |                 |                   |                      |
|               |             |          |                                      |                            |              | potential for stream      |              |           |                    |              |             |                 |           |            |                                |                 |                   |                      |
|               |             |          |                                      |                            |              | restoration of main       |              |           |                    |              |             |                 | 560       |            | ID:504, 540, 563, & 577        |                 |                   |                      |
|               |             |          | Cassin Lake [RE ID: 4429, land title |                            |              | spillway and suroundin    | g            |           |                    |              |             |                 |           |            | Preservation, Pond,            |                 |                   |                      |
| 21            | Yes         | Yes      | survey, closed June 29th.            |                            | Idea Phase   | waterways.                |              |           |                    |              |             |                 |           | 560        | Restoration, & Preservation    |                 |                   |                      |
|               |             |          |                                      |                            |              | Parks work Group:         |              |           |                    |              |             |                 |           |            | l                              |                 |                   |                      |
| 29            | Yes         | Yes      | Truehart Ranch (Otilla Dam?)         |                            |              | Truehart Ranch Park       |              |           |                    |              |             |                 |           |            |                                |                 |                   |                      |
|               |             |          |                                      |                            |              |                           |              |           | Treat stormwater   |              |             |                 |           |            | l                              |                 |                   |                      |
|               |             |          |                                      |                            |              |                           |              |           | runoff on SARA     |              |             |                 |           |            | l                              |                 |                   |                      |
|               |             |          |                                      |                            |              | Need to discussion with   | 1            |           | property, where    |              |             |                 |           |            | l                              |                 |                   |                      |
|               |             |          |                                      |                            |              | WPO since they also us    | e            |           | City, SARA,        |              |             |                 |           |            | l                              |                 |                   |                      |
|               |             |          |                                      |                            |              | this area. If we like, we |              |           | investments are    |              |             |                 |           |            | l                              |                 |                   |                      |
|               |             |          |                                      |                            |              | could approach COSA to    | 0            |           | happening (ROAD,   |              | l           |                 | 1         |            |                                |                 | COSA LID Bond     |                      |
|               |             |          |                                      |                            |              | concider for the LID      |              |           | LID, and Ped       |              | l           |                 | 1         |            |                                |                 | Match, 319 Grant, |                      |
| 30            | Yes         | Yes      | Riverside Dr. & Roosevelt Rd.        |                            | Idea Phase   | Bond Match.               |              |           | Bridge projects.)  |              | 40          |                 | 46        | 0          |                                | COSA, EPA, TCEQ | others?           |                      |
|               |             | •        | •                                    |                            |              | •                         |              | •         |                    |              |             |                 |           |            | •                              |                 |                   |                      |

## Project Readiness

|           |            |                                |              |                        | V '( 6')        |              | Idea developed,      |                |                   |                     |                     |                    |                   |                     |
|-----------|------------|--------------------------------|--------------|------------------------|-----------------|--------------|----------------------|----------------|-------------------|---------------------|---------------------|--------------------|-------------------|---------------------|
|           |            |                                |              |                        | Verify Site     |              | ready for design,    |                |                   |                     |                     |                    |                   |                     |
|           |            |                                |              |                        | should be       |              | Preliminary Engineer |                |                   | Partners and/or     |                     |                    |                   |                     |
|           | _          |                                | Construction |                        |                 |              | Review (PER)         |                | Design complete + |                     | Agreement/ Contract |                    | Post Construction | Operation &         |
| Project ~ | Priority √ | Name ×                         | readiness:   | Details                | (WPO, RE, etc Y | Site Visit Y | complete             | Design Phase Y | ready for bid     | Funding Identifi∈ ~ | Signed              | Construction Phase | Inspection        | Maintenance <u></u> |
|           |            | Straus Medina (Hendrick        |              |                        |                 |              |                      |                |                   |                     |                     |                    |                   |                     |
| 6         | Yes        | Arnold)                        | Idea Phase   | Parks Work Group       |                 |              |                      |                |                   |                     |                     |                    |                   |                     |
|           |            | Von Ormy (SAWS-Catfish Farm    |              |                        |                 |              |                      |                |                   |                     |                     |                    |                   |                     |
| 9         | Yes        | - Mann's Crossing)             | Idea Phase   | Parks work Group       |                 |              |                      |                |                   |                     |                     |                    |                   |                     |
|           |            | Cassin Lake [RE ID: 4429, land |              |                        |                 |              |                      |                |                   |                     |                     |                    |                   |                     |
| 21        | Yes        | title survey, close June 29th. | Idea Phase   | Ideation               |                 |              |                      |                |                   |                     |                     |                    |                   |                     |
| 29        | Yes        | Truehart Ranch (Otilla Dam?)   |              | Parks Work Group       |                 |              |                      |                |                   |                     |                     |                    |                   |                     |
|           |            |                                |              |                        |                 |              |                      |                |                   | City, SARA,         |                     |                    |                   |                     |
|           |            |                                |              |                        |                 |              |                      |                |                   | investments are     |                     |                    |                   |                     |
|           |            |                                |              | SARA Property at (COSA |                 |              |                      |                |                   | happening (ROAD,    |                     |                    |                   |                     |
|           |            |                                |              | Bond LID & Ped Bridge  |                 |              |                      |                |                   | LID, and Ped        |                     |                    |                   |                     |
| 30        | Yes        | Riverside Dr. & Roosevelt Ave. | Idea Phase   | projects)              |                 |              |                      |                |                   | Bridge projects.)   |                     |                    |                   |                     |
|           |            | ·                              |              |                        |                 |              |                      |                |                   |                     |                     | -                  |                   |                     |