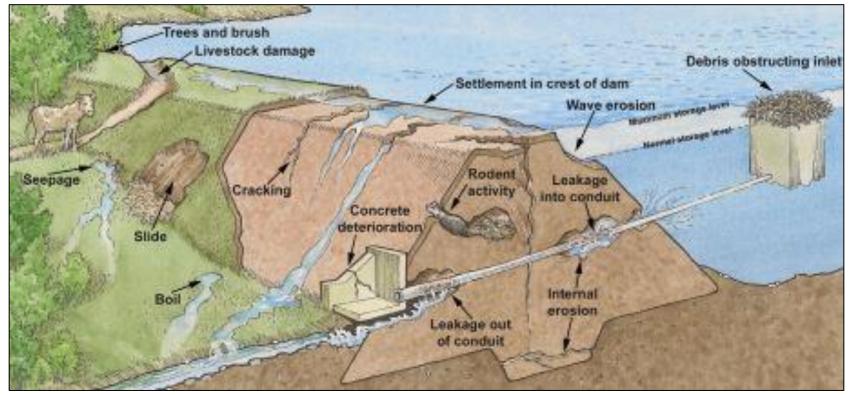

## Inspection & Repair

https://theconstructor.org/water-resources/causes-failures-earthfill-dams/2287/