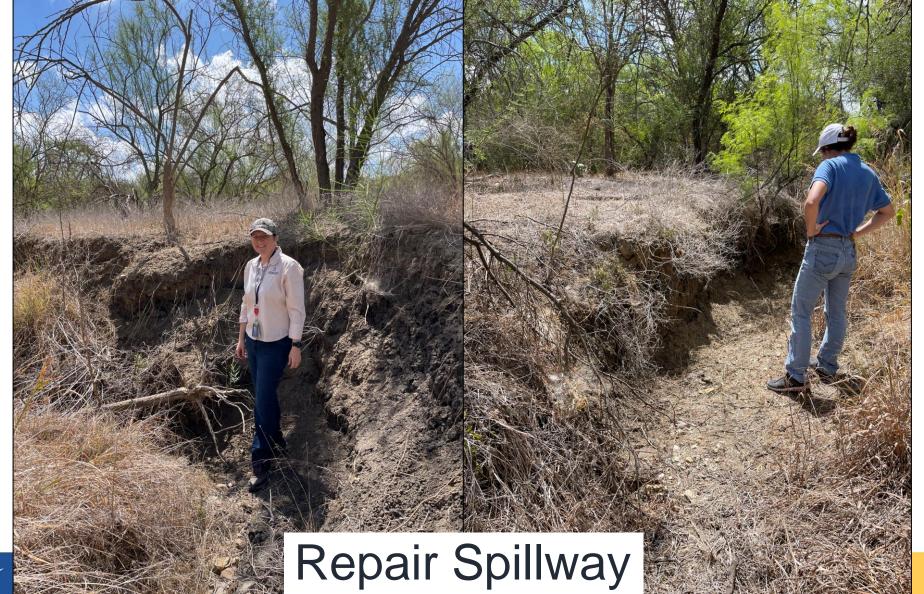

# Site Summary

|               |             |          |                                      |                            |              |                           | Construction |           |                    |              |             |                 |           |            |                                |                 |                   |                      |
|---------------|-------------|----------|--------------------------------------|----------------------------|--------------|---------------------------|--------------|-----------|--------------------|--------------|-------------|-----------------|-----------|------------|--------------------------------|-----------------|-------------------|----------------------|
|               |             |          |                                      |                            |              |                           | ready in 6   | Ready to  |                    | Ready to     |             |                 | Priority  | Priority   |                                |                 |                   |                      |
|               |             |          |                                      |                            |              |                           | months? (4   | construct |                    | construct in |             |                 | Subbasin  | Subbasin   |                                |                 |                   |                      |
| Project ideas |             |          |                                      |                            | Construction |                           |              |           | Ready to construct | 3 years or   | Damage      |                 | (No.)(Aug | downstream | Stream Restoration Potential   |                 | Potential Grant   |                      |
| categories: 🗡 | Priority √8 | by SAR ~ | SARA Owned (partial, future)         | Cost estimate: Y Cost (\$) | readiness:   | Details                   | + bidding)   | year Y    | in 2 year          | more         | Center (# 🗡 | WMP-project (#) | 2019)     | ′ (No.)    | (No., Classification)          | Grant Partner   | Funding (\$)      | O&M level (WPO-PW( Y |
|               |             |          |                                      |                            |              | Parks Work Group:         |              |           |                    |              |             |                 |           |            |                                |                 |                   |                      |
| 6             | Yes         | Yes      | Straus Medina [RE ID: 4107]          |                            | Idea Phase   | Hendrick Arnold Park      |              |           |                    |              |             |                 |           |            | ID: 640 Restoration            |                 |                   |                      |
|               |             |          | Von Ormy (SAWS-Catfish Farm -        |                            |              | Parks work Group:         |              |           |                    |              |             |                 | 313       |            |                                |                 |                   |                      |
| 9             | Yes         | Yes      | Mann's Crossing) [RE ID: 3183]       |                            | Idea Phase   | Mann's Crossing           |              |           |                    |              |             |                 | 313       |            | ID: 1613 & 1728 Rehabilitation | 1               |                   |                      |
|               |             |          |                                      |                            |              | EE site visit identified  |              |           |                    |              |             |                 |           |            |                                |                 |                   |                      |
|               |             |          |                                      |                            |              | potential for stream      |              |           |                    |              |             |                 |           |            |                                |                 |                   |                      |
|               |             |          |                                      |                            |              | restoration of main       |              |           |                    |              |             |                 | 560       |            | ID:504, 540, 563, & 577        |                 |                   |                      |
|               |             |          | Cassin Lake [RE ID: 4429, land title |                            |              | spillway and suroundin    | g            |           |                    |              |             |                 |           |            | Preservation, Pond,            |                 |                   |                      |
| 21            | Yes         | Yes      | survey, closed June 29th.            |                            | Idea Phase   | waterways.                |              |           |                    |              |             |                 |           | 560        | Restoration, & Preservation    |                 |                   |                      |
|               |             |          |                                      |                            |              | Parks work Group:         |              |           |                    |              |             |                 |           |            | l                              |                 |                   |                      |
| 29            | Yes         | Yes      | Truehart Ranch (Otilla Dam?)         |                            |              | Truehart Ranch Park       |              |           |                    |              |             |                 |           |            |                                |                 |                   |                      |
|               |             |          |                                      |                            |              |                           |              |           | Treat stormwater   |              |             |                 |           |            | l                              |                 |                   |                      |
|               |             |          |                                      |                            |              |                           |              |           | runoff on SARA     |              |             |                 |           |            | l                              |                 |                   |                      |
|               |             |          |                                      |                            |              | Need to discussion with   | 1            |           | property, where    |              |             |                 |           |            | l                              |                 |                   |                      |
|               |             |          |                                      |                            |              | WPO since they also us    | e            |           | City, SARA,        |              |             |                 |           |            | l                              |                 |                   |                      |
|               |             |          |                                      |                            |              | this area. If we like, we |              |           | investments are    |              |             |                 |           |            | l                              |                 |                   |                      |
|               |             |          |                                      |                            |              | could approach COSA to    | 0            |           | happening (ROAD,   |              | l           |                 | 1         |            |                                |                 | COSA LID Bond     |                      |
|               |             |          |                                      |                            |              | concider for the LID      |              |           | LID, and Ped       |              | l           |                 | 1         |            |                                |                 | Match, 319 Grant, |                      |
| 30            | Yes         | Yes      | Riverside Dr. & Roosevelt Rd.        |                            | Idea Phase   | Bond Match.               |              |           | Bridge projects.)  |              | 40          |                 | 46        | 0          |                                | COSA, EPA, TCEQ | others?           |                      |
|               |             | •        | •                                    |                            |              | •                         |              | •         |                    |              |             |                 |           |            | •                              |                 |                   |                      |