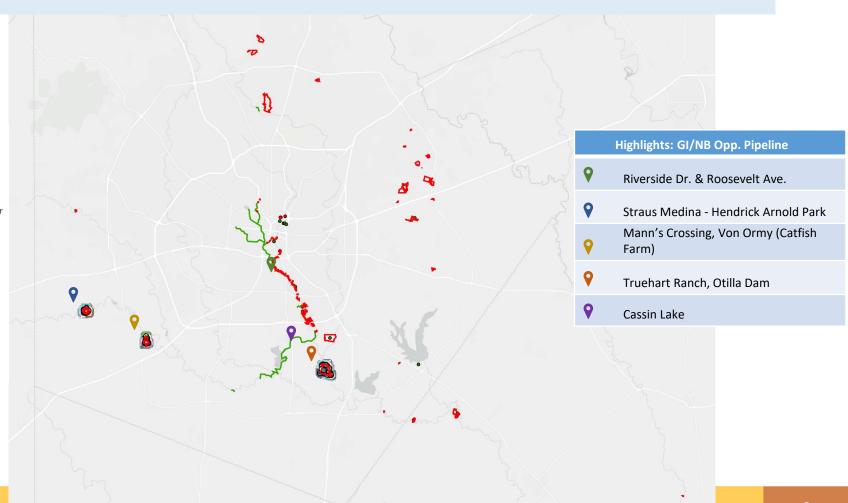

# Site Summary

|               |             |          |                                      |                            |              |                           | Construction |           |                    |              |             |                 |           |            |                                |                 |                   |                      |
|---------------|-------------|----------|--------------------------------------|----------------------------|--------------|---------------------------|--------------|-----------|--------------------|--------------|-------------|-----------------|-----------|------------|--------------------------------|-----------------|-------------------|----------------------|
|               |             |          |                                      |                            |              |                           | ready in 6   | Ready to  |                    | Ready to     |             |                 | Priority  | Priority   |                                |                 |                   |                      |
|               |             |          |                                      |                            |              |                           | months? (4   | construct |                    | construct in |             |                 | Subbasin  | Subbasin   |                                |                 |                   |                      |
| Project ideas |             |          |                                      |                            | Construction |                           |              |           | Ready to construct | 3 years or   | Damage      |                 | (No.)(Aug | downstream | Stream Restoration Potential   |                 | Potential Grant   |                      |
| categories: 🗡 | Priority √8 | by SAR ~ | SARA Owned (partial, future)         | Cost estimate: Y Cost (\$) | readiness:   | Details                   | + bidding)   | year Y    | in 2 year          | more         | Center (# 🗡 | WMP-project (#) | 2019)     | ′ (No.)    | (No., Classification)          | Grant Partner   | Funding (\$)      | O&M level (WPO-PW( Y |
|               |             |          |                                      |                            |              | Parks Work Group:         |              |           |                    |              |             |                 |           |            |                                |                 |                   |                      |
| 6             | Yes         | Yes      | Straus Medina [RE ID: 4107]          |                            | Idea Phase   | Hendrick Arnold Park      |              |           |                    |              |             |                 |           |            | ID: 640 Restoration            |                 |                   |                      |
|               |             |          | Von Ormy (SAWS-Catfish Farm -        |                            |              | Parks work Group:         |              |           |                    |              |             |                 | 313       |            |                                |                 |                   |                      |
| 9             | Yes         | Yes      | Mann's Crossing) [RE ID: 3183]       |                            | Idea Phase   | Mann's Crossing           |              |           |                    |              |             |                 | 313       |            | ID: 1613 & 1728 Rehabilitation | 1               |                   |                      |
|               |             |          |                                      |                            |              | EE site visit identified  |              |           |                    |              |             |                 |           |            |                                |                 |                   |                      |
|               |             |          |                                      |                            |              | potential for stream      |              |           |                    |              |             |                 |           |            |                                |                 |                   |                      |
|               |             |          |                                      |                            |              | restoration of main       |              |           |                    |              |             |                 | 560       |            | ID:504, 540, 563, & 577        |                 |                   |                      |
|               |             |          | Cassin Lake [RE ID: 4429, land title |                            |              | spillway and suroundin    | g            |           |                    |              |             |                 |           |            | Preservation, Pond,            |                 |                   |                      |
| 21            | Yes         | Yes      | survey, closed June 29th.            |                            | Idea Phase   | waterways.                |              |           |                    |              |             |                 |           | 560        | Restoration, & Preservation    |                 |                   |                      |
|               |             |          |                                      |                            |              | Parks work Group:         |              |           |                    |              |             |                 |           |            | l                              |                 |                   |                      |
| 29            | Yes         | Yes      | Truehart Ranch (Otilla Dam?)         |                            |              | Truehart Ranch Park       |              |           |                    |              |             |                 |           |            |                                |                 |                   |                      |
|               |             |          |                                      |                            |              |                           |              |           | Treat stormwater   |              |             |                 |           |            | l                              |                 |                   |                      |
|               |             |          |                                      |                            |              |                           |              |           | runoff on SARA     |              |             |                 |           |            | l                              |                 |                   |                      |
|               |             |          |                                      |                            |              | Need to discussion with   | 1            |           | property, where    |              |             |                 |           |            | l                              |                 |                   |                      |
|               |             |          |                                      |                            |              | WPO since they also us    | e            |           | City, SARA,        |              |             |                 |           |            | l                              |                 |                   |                      |
|               |             |          |                                      |                            |              | this area. If we like, we |              |           | investments are    |              |             |                 |           |            | l                              |                 |                   |                      |
|               |             |          |                                      |                            |              | could approach COSA to    | 0            |           | happening (ROAD,   |              | l           |                 | 1         |            |                                |                 | COSA LID Bond     |                      |
|               |             |          |                                      |                            |              | concider for the LID      |              |           | LID, and Ped       |              | l           |                 | 1         |            |                                |                 | Match, 319 Grant, |                      |
| 30            | Yes         | Yes      | Riverside Dr. & Roosevelt Rd.        |                            | Idea Phase   | Bond Match.               |              |           | Bridge projects.)  |              | 40          |                 | 46        | 0          |                                | COSA, EPA, TCEQ | others?           |                      |
|               |             | •        | •                                    |                            |              | •                         |              | •         |                    |              |             |                 |           |            | •                              |                 |                   |                      |

## Project Readiness

|           |            |                                |              |                        | V '( 6')        |              | Idea developed,      |                |                   |                     |                     |                    |                   |                     |
|-----------|------------|--------------------------------|--------------|------------------------|-----------------|--------------|----------------------|----------------|-------------------|---------------------|---------------------|--------------------|-------------------|---------------------|
|           |            |                                |              |                        | Verify Site     |              | ready for design,    |                |                   |                     |                     |                    |                   |                     |
|           |            |                                |              |                        | should be       |              | Preliminary Engineer |                |                   | Partners and/or     |                     |                    |                   |                     |
|           | _          |                                | Construction |                        |                 |              | Review (PER)         |                | Design complete + |                     | Agreement/ Contract |                    | Post Construction | Operation &         |
| Project ~ | Priority √ | Name ×                         | readiness:   | Details                | (WPO, RE, etc Y | Site Visit Y | complete             | Design Phase Y | ready for bid     | Funding Identifi∈ ~ | Signed              | Construction Phase | Inspection        | Maintenance <u></u> |
|           |            | Straus Medina (Hendrick        |              |                        |                 |              |                      |                |                   |                     |                     |                    |                   |                     |
| 6         | Yes        | Arnold)                        | Idea Phase   | Parks Work Group       |                 |              |                      |                |                   |                     |                     |                    |                   |                     |
|           |            | Von Ormy (SAWS-Catfish Farm    |              |                        |                 |              |                      |                |                   |                     |                     |                    |                   |                     |
| 9         | Yes        | - Mann's Crossing)             | Idea Phase   | Parks work Group       |                 |              |                      |                |                   |                     |                     |                    |                   |                     |
|           |            | Cassin Lake [RE ID: 4429, land |              |                        |                 |              |                      |                |                   |                     |                     |                    |                   |                     |
| 21        | Yes        | title survey, close June 29th. | Idea Phase   | Ideation               |                 |              |                      |                |                   |                     |                     |                    |                   |                     |
| 29        | Yes        | Truehart Ranch (Otilla Dam?)   |              | Parks Work Group       |                 |              |                      |                |                   |                     |                     |                    |                   |                     |
|           |            |                                |              |                        |                 |              |                      |                |                   | City, SARA,         |                     |                    |                   |                     |
|           |            |                                |              |                        |                 |              |                      |                |                   | investments are     |                     |                    |                   |                     |
|           |            |                                |              | SARA Property at (COSA |                 |              |                      |                |                   | happening (ROAD,    |                     |                    |                   |                     |
|           |            |                                |              | Bond LID & Ped Bridge  |                 |              |                      |                |                   | LID, and Ped        |                     |                    |                   |                     |
| 30        | Yes        | Riverside Dr. & Roosevelt Ave. | Idea Phase   | projects)              |                 |              |                      |                |                   | Bridge projects.)   |                     |                    |                   |                     |
|           |            | ·                              |              |                        |                 |              |                      |                |                   |                     |                     | -                  |                   |                     |

#### Riverside Dr. & Roosevelt Ave.

Parks Master Plan: Trueheart Ranch Park, Manns Crossing Park, Hendrick Arnold Park (DEV) - gisParkPOI - Trueheart Ranch

Acequia Interpretive Station Amenity Campground