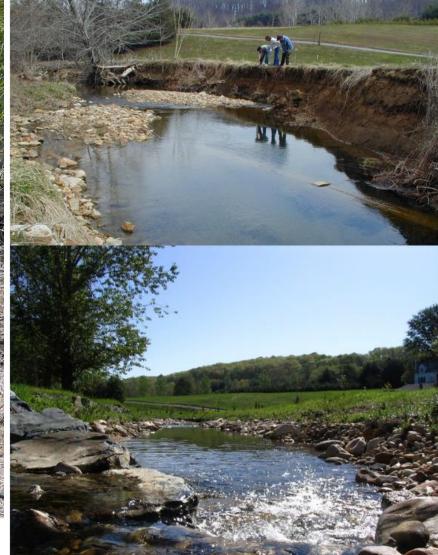

## Inspection & Repair

https://theconstructor.org/water-resources/causes-failures-earthfill-dams/2287/