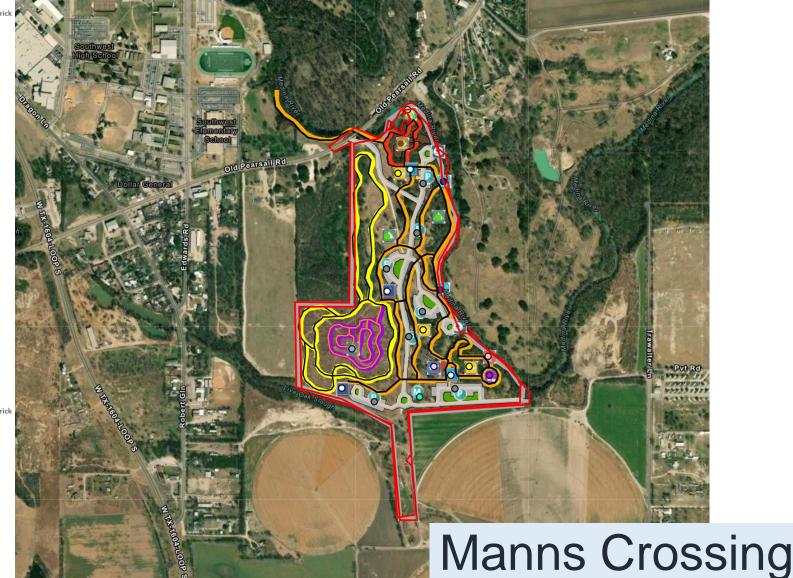

### SARA Self-Investment GI/NB Opportunities

Legend

GI\_NB\_SARA\_Parcels\_2022

SARA RE Parcels that intersect with COSA Linear Creekways

SARA\_Facilities - Facilities

Parks\_Master\_Plan\_Georeference (DEV) - Park\_Boundaries

# Site Summary

|               |             |          |                                      |                            |              |                           | Construction |           |                    |              |             |                 |           |            |                                |                 |                   |                      |
|---------------|-------------|----------|--------------------------------------|----------------------------|--------------|---------------------------|--------------|-----------|--------------------|--------------|-------------|-----------------|-----------|------------|--------------------------------|-----------------|-------------------|----------------------|
|               |             |          |                                      |                            |              |                           | ready in 6   | Ready to  |                    | Ready to     |             |                 | Priority  | Priority   |                                |                 |                   |                      |
|               |             |          |                                      |                            |              |                           | months? (4   | construct |                    | construct in |             |                 | Subbasin  | Subbasin   |                                |                 |                   |                      |
| Project ideas |             |          |                                      |                            | Construction |                           |              |           | Ready to construct | 3 years or   | Damage      |                 | (No.)(Aug | downstream | Stream Restoration Potential   |                 | Potential Grant   |                      |
| categories: 🗡 | Priority √8 | by SAR ~ | SARA Owned (partial, future)         | Cost estimate: Y Cost (\$) | readiness:   | Details                   | + bidding)   | year Y    | in 2 year          | more         | Center (# 🗡 | WMP-project (#) | 2019)     | ′ (No.)    | (No., Classification)          | Grant Partner   | Funding (\$)      | O&M level (WPO-PW( Y |
|               |             |          |                                      |                            |              | Parks Work Group:         |              |           |                    |              |             |                 |           |            |                                |                 |                   |                      |
| 6             | Yes         | Yes      | Straus Medina [RE ID: 4107]          |                            | Idea Phase   | Hendrick Arnold Park      |              |           |                    |              |             |                 |           |            | ID: 640 Restoration            |                 |                   |                      |
|               |             |          | Von Ormy (SAWS-Catfish Farm -        |                            |              | Parks work Group:         |              |           |                    |              |             |                 | 313       |            |                                |                 |                   |                      |
| 9             | Yes         | Yes      | Mann's Crossing) [RE ID: 3183]       |                            | Idea Phase   | Mann's Crossing           |              |           |                    |              |             |                 | 313       |            | ID: 1613 & 1728 Rehabilitation | 1               |                   |                      |
|               |             |          |                                      |                            |              | EE site visit identified  |              |           |                    |              |             |                 |           |            |                                |                 |                   |                      |
|               |             |          |                                      |                            |              | potential for stream      |              |           |                    |              |             |                 |           |            |                                |                 |                   |                      |
|               |             |          |                                      |                            |              | restoration of main       |              |           |                    |              |             |                 | 560       |            | ID:504, 540, 563, & 577        |                 |                   |                      |
|               |             |          | Cassin Lake [RE ID: 4429, land title |                            |              | spillway and suroundin    | g            |           |                    |              |             |                 |           |            | Preservation, Pond,            |                 |                   |                      |
| 21            | Yes         | Yes      | survey, closed June 29th.            |                            | Idea Phase   | waterways.                |              |           |                    |              |             |                 |           | 560        | Restoration, & Preservation    |                 |                   |                      |
|               |             |          |                                      |                            |              | Parks work Group:         |              |           |                    |              |             |                 |           |            | l                              |                 |                   |                      |
| 29            | Yes         | Yes      | Truehart Ranch (Otilla Dam?)         |                            |              | Truehart Ranch Park       |              |           |                    |              |             |                 |           |            |                                |                 |                   |                      |
|               |             |          |                                      |                            |              |                           |              |           | Treat stormwater   |              |             |                 |           |            | l                              |                 |                   |                      |
|               |             |          |                                      |                            |              |                           |              |           | runoff on SARA     |              |             |                 |           |            | l                              |                 |                   |                      |
|               |             |          |                                      |                            |              | Need to discussion with   | 1            |           | property, where    |              |             |                 |           |            | l                              |                 |                   |                      |
|               |             |          |                                      |                            |              | WPO since they also us    | e            |           | City, SARA,        |              |             |                 |           |            | l                              |                 |                   |                      |
|               |             |          |                                      |                            |              | this area. If we like, we |              |           | investments are    |              |             |                 |           |            | l                              |                 |                   |                      |
|               |             |          |                                      |                            |              | could approach COSA to    | 0            |           | happening (ROAD,   |              | l           |                 | 1         |            |                                |                 | COSA LID Bond     |                      |
|               |             |          |                                      |                            |              | concider for the LID      |              |           | LID, and Ped       |              | l           |                 | 1         |            |                                |                 | Match, 319 Grant, |                      |
| 30            | Yes         | Yes      | Riverside Dr. & Roosevelt Rd.        |                            | Idea Phase   | Bond Match.               |              |           | Bridge projects.)  |              | 40          |                 | 46        | 0          |                                | COSA, EPA, TCEQ | others?           |                      |
|               |             | •        | •                                    |                            |              | •                         |              | •         |                    |              |             |                 |           |            | •                              |                 |                   |                      |