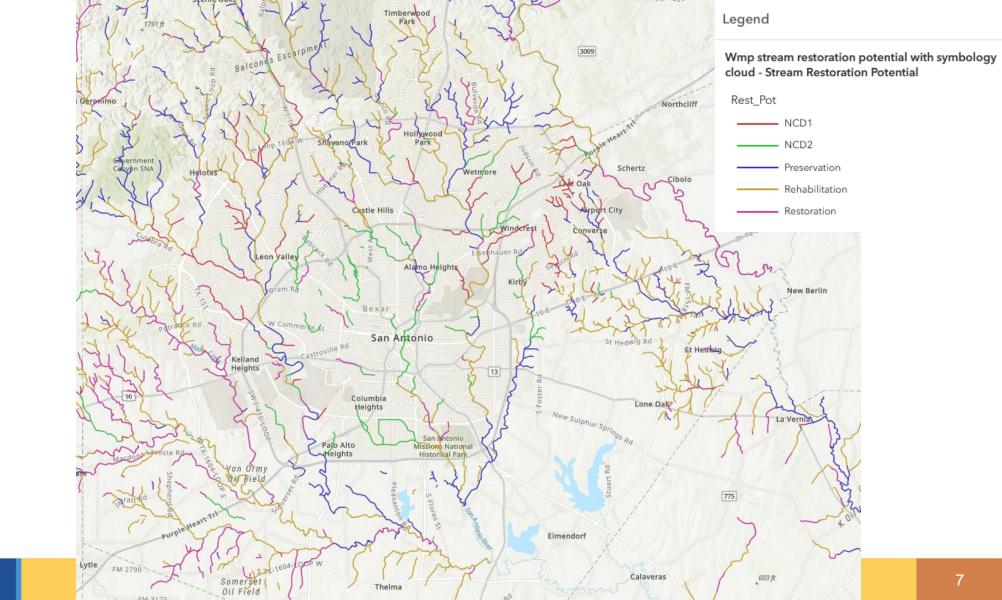

# Nature-Based (NB) Project Opportunity Pipeline for SARA Self-Investment

EAC 9/16/2022



## Nature-Based Infrastructure







## Overview

- Research opportunities to invest in NB infrastructure:
  - On SARA owned, operated, and maintained property.
  - In known priority areas; water quality, urban flooding, and in-stream.
  - To lead by example and achieve SARA's mission of safe, clean enjoyable creeks and rivers.















### SARA Self-Investment GI/NB Opportunities

Legend

GI\_NB\_SARA\_Parcels\_2022

SARA RE Parcels that intersect with COSA Linear Creekways

SARA\_Facilities - Facilities

Parks\_Master\_Plan\_Georeference (DEV) - Park\_Boundaries







# Site Summary

|               |             |          |                                      |                            |              |                           | Construction |           |                    |              |             |                 |           |            |                                |                 |                   |                      |
|---------------|-------------|----------|--------------------------------------|----------------------------|--------------|---------------------------|--------------|---