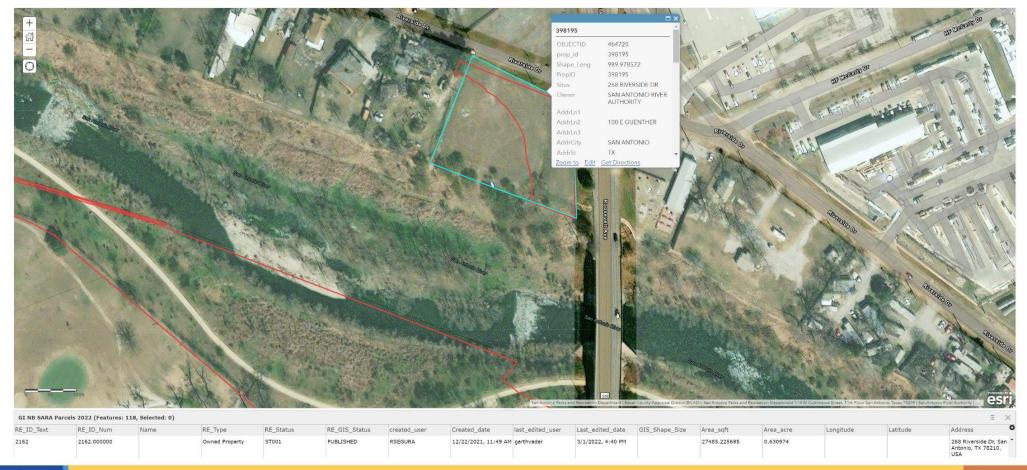

### SARA Self-Investment GI/NB Opportunities

Legend

GI\_NB\_SARA\_Parcels\_2022

SARA RE Parcels that intersect with COSA Linear Creekways

SARA\_Facilities - Facilities

Parks\_Master\_Plan\_Georeference (DEV) - Park\_Boundaries

# Site Summary

|               |             |          |                                      |                            |              |                           | Construction |           |                    |              |             |                 |           |            |                                |                 |                   |                      |
|---------------|-------------|----------|--------------------------------------|----------------------------|--------------|---------------------------|--------------|-----------|--------------------|--------------|-------------|-----------------|-----------|------------|--------------------------------|-----------------|-------------------|----------------------|
|               |             |          |                                      |                            |              |                           | ready in 6   | Ready to  |                    | Ready to     |             |                 | Priority  | Priority   |                                |                 |                   |                      |
|               |             |          |                                      |                            |              |                           | months? (4   | construct |                    | construct in |             |                 | Subbasin  | Subbasin   |                                |                 |                   |                      |
| Project ideas |             |          |                                      |                            | Construction |                           |              |           | Ready to construct | 3 years or   | Damage      |                 | (No.)(Aug | downstream | Stream Restoration Potential   |                 | Potential Grant   |                      |
| categories: 🗡 | Priority √8 | by SAR ~ | SARA Owned (partial, future)         | Cost estimate: Y Cost (\$) | readiness:   | Details                   | + bidding)   | year Y    | in 2 year          | more         | Center (# 🗡 | WMP-project (#) | 2019)     | ′ (No.)    | (No., Classification)          | Grant Partner   | Funding (\$)      | O&M level (WPO-PW( Y |
|               |             |          |                                      |                            |              | Parks Work Group:         |              |           |                    |              |             |                 |           |            |                                |                 |                   |                      |
| 6             | Yes         | Yes      | Straus Medina [RE ID: 4107]          |                            | Idea Phase   | Hendrick Arnold Park      |              |           |                    |              |             |                 |           |            | ID: 640 Restoration            |                 |                   |                      |
|               |             |          | Von Ormy (SAWS-Catfish Farm -        |                            |              | Parks work Group:         |              |           |                    |              |             |                 | 313       |            |                                |                 |                   |                      |
| 9             | Yes         | Yes      | Mann's Crossing) [RE ID: 3183]       |                            | Idea Phase   | Mann's Crossing           |              |           |                    |              |             |                 | 313       |            | ID: 1613 & 1728 Rehabilitation | 1               |                   |                      |
|               |             |          |                                      |                            |              | EE site visit identified  |              |           |                    |              |             |                 |           |            |                                |                 |                   |                      |
|               |             |          |                                      |                            |              | potential for stream      |              |           |                    |              |             |                 |           |            |                                |                 |                   |                      |
|               |             |          |                                      |                            |              | restoration of main       |              |           |                    |              |             |                 | 560       |            | ID:504, 540, 563, & 577        |                 |                   |                      |
|               |             |          | Cassin Lake [RE ID: 4429, land title |                            |              | spillway and suroundin    | g            |           |                    |              |             |                 |           |            | Preservation, Pond,            |                 |                   |                      |
| 21            | Yes         | Yes      | survey, closed June 29th.            |                            | Idea Phase   | waterways.                |              |           |                    |              |             |                 |           | 560        | Restoration, & Preservation    |                 |                   |                      |
|               |             |          |                                      |                            |              | Parks work Group:         |              |           |                    |              |             |                 |           |            | l                              |                 |                   |                      |
| 29            | Yes         | Yes      | Truehart Ranch (Otilla Dam?)         |                            |              | Truehart Ranch Park       |              |           |                    |              |             |                 |           |            |                                |                 |                   |                      |
|               |             |          |                                      |                            |              |                           |              |           | Treat stormwater   |              |             |                 |           |            | l                              |                 |                   |                      |
|               |             |          |                                      |                            |              |                           |              |           | runoff on SARA     |              |             |                 |           |            | l                              |                 |                   |                      |
|               |             |          |                                      |                            |              | Need to discussion with   | 1            |           | property, where    |              |             |                 |           |            | l                              |                 |                   |                      |
|               |             |          |                                      |                            |              | WPO since they also us    | e            |           | City, SARA,        |              |             |                 |           |            | l                              |                 |                   |                      |
|               |             |          |                                      |                            |              | this area. If we like, we |              |           | investments are    |              |             |                 |           |            | l                              |                 |                   |                      |
|               |             |          |                                      |                            |              | could approach COSA to    | 0            |           | happening (ROAD,   |              | l           |                 | 1         |            |                                |                 | COSA LID Bond     |                      |
|               |             |          |                                      |                            |              | concider for the LID      |              |           | LID, and Ped       |              | l           |                 | 1         |            |                                |                 | Match, 319 Grant, |                      |
| 30            | Yes         | Yes      | Riverside Dr. & Roosevelt Rd.        |                            | Idea Phase   | Bond Match.               |              |           | Bridge projects.)  |              | 40          |                 | 46        | 0          |                                | COSA, EPA, TCEQ | others?           |                      |
|               |             | •        | •                                    |                            |              | •                         |              | •         |                    |              |             |                 |           |            | •                              |                 |                   |                      |

## Project Readiness

|           |            |                                |              |                        | V '( 6')        |              | Idea developed,      |                |                   |                     |                     |                    |                   |                     |
|-----------|------------|--------------------------------|--------------|------------------------|-----------------|--------------|----------------------|----------------|-------------------|---------------------|---------------------|--------------------|-------------------|---------------------|
|           |            |                                |              |                        | Verify Site     |              | ready for design,    |                |                   |                     |                     |                    |                   |                     |
|           |            |                                |              |                        | should be       |              | Preliminary Engineer |                |                   | Partners and/or     |                     |                    |                   |                     |
|           | _          |                                | Construction |                        |                 |              | Review (PER)         |                | Design complete + |                     | Agreement/ Contract |                    | Post Construction | Operation &         |
| Project ~ | Priority √ | Name ×                         | readiness:   | Details                | (WPO, RE, etc Y | Site Visit Y | complete             | Design Phase Y | ready for bid     | Funding Identifi∈ ~ | Signed              | Construction Phase | Inspection        | Maintenance <u></u> |
|           |            | Straus Medina (Hendrick        |              |                        |                 |              |                      |                |                   |                     |                     |                    |                   |                     |
| 6         | Yes        | Arnold)                        | Idea Phase   | Parks Work Group       |                 |              |                      |                |                   |                     |                     |                    |                   |                     |
|           |            | Von Ormy (SAWS-Catfish Farm    |              |                        |                 |              |                      |                |                   |                     |                     |                    |                   |                     |
| 9         | Yes        | - Mann's Crossing)             | Idea Phase   | Parks work Group       |                 |              |                      |                |                   |                     |                     |                    |                   |                     |
|           |            | Cassin Lake [RE ID: 4429, land |              |                        |                 |              |                      |                |                   |                     |                     |                    |                   |                     |
| 21        | Yes        | title survey, close June 29th. | Idea Phase   | Ideation               |                 |              |                      |                |                   |                     |                     |                    |                   |                     |
| 29        | Yes        | Truehart Ranch (Otilla Dam?)   |              | Parks Work Group       |                 |              |                      |                |                   |                     |                     |                    |                   |                     |
|           |            |                                |              |                        |                 |              |                      |                |                   | City, SARA,         |                     |                    |                   |                     |
|           |            |                                |              |                        |                 |              |                      |                |                   | investments are     |                     |                    |                   |                     |
|           |            |                                |              | SARA Property at (COSA |                 |              |                      |                |                   | happening (ROAD,    |                     |                    |                   |                     |
|           |            |                                |              | Bond LID & Ped Bridge  |                 |              |                      |                |                   | LID, and Ped        |                     |                    |                   |                     |
| 30        | Yes        | Riverside Dr. & Roosevelt Ave. | Idea Phase   | projects)              |                 |              |                      |                |                   | Bridge projects.)   |                     |                    |                   |                     |
|           |            | ·                              |              |                        |                 |              |                      |                |                   |                     |                     | -                  |                   |                     |

#### Riverside Dr. & Roosevelt Ave.

Parks Master Plan: Trueheart Ranch Park, Manns Crossing Park, Hendrick Arnold Park (DEV) - gisParkPOI - Trueheart Ranch

Acequia Interpretive Station Amenity Campground