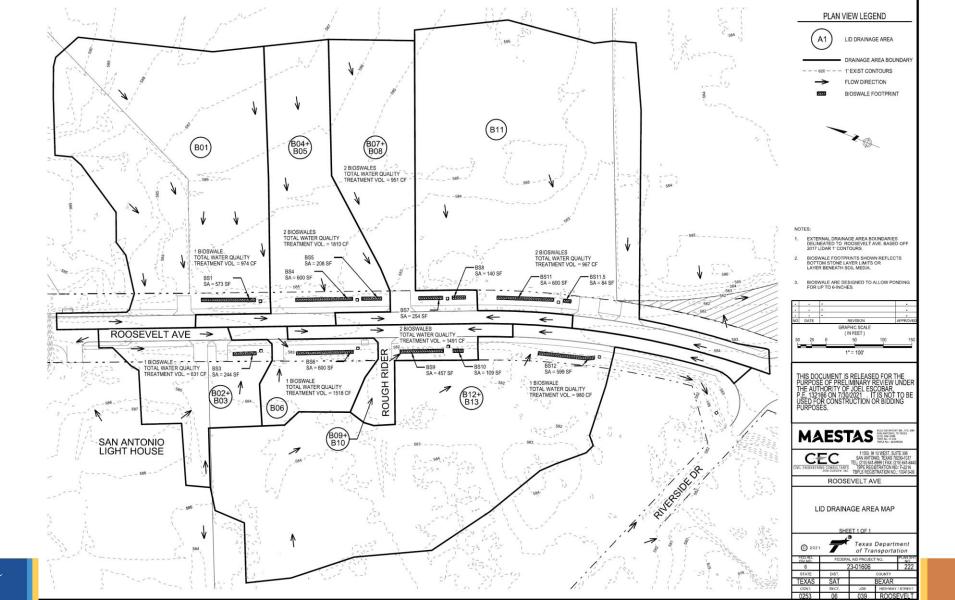

# Site Summary

|               |             |          |                                      |                            |              |                           | Construction |           |                    |              |             |                 |           |            |                                |                 |                   |                      |
|---------------|-------------|----------|--------------------------------------|----------------------------|--------------|---------------------------|--------------|-----------|--------------------|--------------|-------------|-----------------|-----------|------------|--------------------------------|-----------------|-------------------|----------------------|
|               |             |          |                                      |                            |              |                           | ready in 6   | Ready to  |                    | Ready to     |             |                 | Priority  | Priority   |                                |                 |                   |                      |
|               |             |          |                                      |                            |              |                           | months? (4   | construct |                    | construct in |             |                 | Subbasin  | Subbasin   |                                |                 |                   |                      |
| Project ideas |             |          |                                      |                            | Construction |                           |              |           | Ready to construct | 3 years or   | Damage      |                 | (No.)(Aug | downstream | Stream Restoration Potential   |                 | Potential Grant   |                      |
| categories: 🗡 | Priority √8 | by SAR ~ | SARA Owned (partial, future)         | Cost estimate: Y Cost (\$) | readiness:   | Details                   | + bidding)   | year Y    | in 2 year          | more         | Center (# 🗡 | WMP-project (#) | 2019)     | ′ (No.)    | (No., Classification)          | Grant Partner   | Funding (\$)      | O&M level (WPO-PW( Y |
|               |             |          |                                      |                            |              | Parks Work Group:         |              |           |                    |              |             |                 |           |            |                                |                 |                   |                      |
| 6             | Yes         | Yes      | Straus Medina [RE ID: 4107]          |                            | Idea Phase   | Hendrick Arnold Park      |              |           |                    |              |             |                 |           |            | ID: 640 Restoration            |                 |                   |                      |
|               |             |          | Von Ormy (SAWS-Catfish Farm -        |                            |              | Parks work Group:         |              |           |                    |              |             |                 | 313       |            |                                |                 |                   |                      |
| 9             | Yes         | Yes      | Mann's Crossing) [RE ID: 3183]       |                            | Idea Phase   | Mann's Crossing           |              |           |                    |              |             |                 | 313       |            | ID: 1613 & 1728 Rehabilitation | 1               |                   |                      |
|               |             |          |                                      |                            |              | EE site visit identified  |              |           |                    |              |             |                 |           |            |                                |                 |                   |                      |
|               |             |          |                                      |                            |              | potential for stream      |              |           |                    |              |             |                 |           |            |                                |                 |                   |                      |
|               |             |          |                                      |                            |              | restoration of main       |              |           |                    |              |             |                 | 560       |            | ID:504, 540, 563, & 577        |                 |                   |                      |
|               |             |          | Cassin Lake [RE ID: 4429, land title |                            |              | spillway and suroundin    | g            |           |                    |              |             |                 |           |            | Preservation, Pond,            |                 |                   |                      |
| 21            | Yes         | Yes      | survey, closed June 29th.            |                            | Idea Phase   | waterways.                |              |           |                    |              |             |                 |           | 560        | Restoration, & Preservation    |                 |                   |                      |
|               |             |          |                                      |                            |              | Parks work Group:         |              |           |                    |              |             |                 |           |            | l                              |                 |                   |                      |
| 29            | Yes         | Yes      | Truehart Ranch (Otilla Dam?)         |                            |              | Truehart Ranch Park       |              |           |                    |              |             |                 |           |            |                                |                 |                   |                      |
|               |             |          |                                      |                            |              |                           |              |           | Treat stormwater   |              |             |                 |           |            | l                              |                 |                   |                      |
|               |             |          |                                      |                            |              |                           |              |           | runoff on SARA     |              |             |                 |           |            | l                              |                 |                   |                      |
|               |             |          |                                      |                            |              | Need to discussion with   | 1            |           | property, where    |              |             |                 |           |            | l                              |                 |                   |                      |
|               |             |          |                                      |                            |              | WPO since they also us    | e            |           | City, SARA,        |              |             |                 |           |            | l                              |                 |                   |                      |
|               |             |          |                                      |                            |              | this area. If we like, we |              |           | investments are    |              |             |                 |           |            | l                              |                 |                   |                      |
|               |             |          |                                      |                            |              | could approach COSA to    | 0            |           | happening (ROAD,   |              | l           |                 | 1         |            |                                |                 | COSA LID Bond     |                      |
|               |             |          |                                      |                            |              | concider for the LID      |              |           | LID, and Ped       |              | l           |                 | 1         |            |                                |                 | Match, 319 Grant, |                      |
| 30            | Yes         | Yes      | Riverside Dr. & Roosevelt Rd.        |                            | Idea Phase   | Bond Match.               |              |           | Bridge projects.)  |              | 40          |                 | 46        | 0          |                                | COSA, EPA, TCEQ | others?           |                      |
|               |             | •        | •                                    |                            |              | •                         |              | •         |                    |              |             |                 |           |            | •                              |                 |                   |                      |

## Project Readiness

|           |            |                                |              |                        | V '( 6')        |              | Idea developed,      |                |                   |                     |                     |                    |                   |                     |
|-----------|------------|--------------------------------|--------------|------------------------|-----------------|--------------|----------------------|----------------|-------------------|---------------------|---------------------|--------------------|-------------------|---------------------|
|           |            |                                |              |                        | Verify Site     |              | ready for design,    |                |                   |                     |                     |                    |                   |                     |
|           |            |                                |              |                        | should be       |              | Preliminary Engineer |                |                   | Partners and/or     |                     |                    |                   |                     |
|           | _          |                                | Construction |                        |                 |              | Review (PER)         |                | Design complete + |                     | Agreement/ Contract |                    | Post Construction | Operation &         |
| Project ~ | Priority √ | Name ×                         | readiness:   | Details                | (WPO, RE, etc Y | Site Visit Y | complete             | Design Phase Y | ready for bid     | Funding Identifi∈ ~ | Signed              | Construction Phase | Inspection        | Maintenance <u></u> |
|           |            | Straus Medina (Hendrick        |              |                        |                 |              |                      |                |                   |                     |                     |                    |                   |                     |
| 6         | Yes        | Arnold)                        | Idea Phase   | Parks Work Group       |                 |              |                      |                |                   |                     |                     |                    |                   |                     |
|           |            | Von Ormy (SAWS-Catfish Farm    |              |                        |                 |              |                      |                |                   |                     |                     |                    |                   |                     |
| 9         | Yes        | - Mann's Crossing)             | Idea Phase   | Parks work Group       |                 |              |                      |                |                   |                     |                     |                    |                   |                     |
|           |            | Cassin Lake [RE ID: 4429, land |              |                        |                 |              |                      |                |                   |                     |                     |                    |                   |                     |
| 21        | Yes        | title survey, close June 29th. | Idea Phase   | Ideation               |                 |              |                      |                |                   |                     |                     |                    |                   |                     |
| 29        | Yes        | Truehart Ranch (Otilla Dam?)   |              | Parks Work Group       |                 |              |                      |                |                   |                     |                     |                    |                   |                     |
|           |            |                                |              |                        |                 |              |                      |                |                   | City, SARA,         |                     |                    |                   |                     |
|           |            |                                |              |                        |                 |              |                      |                |                   | investments are     |                     |                    |                   |                     |
|           |            |                                |              | SARA Property at (COSA |                 |              |                      |                |                   | happening (ROAD,    |                     |                    |                   |                     |
|           |            |                                |              | Bond LID & Ped Bridge  |                 |              |                      |                |                   | LID, and Ped        |                     |                    |                   |                     |
| 30        | Yes        | Riverside Dr. & Roosevelt Ave. | Idea Phase   | projects)              |                 |              |                      |                |                   | Bridge projects.)   |                     |                    |                   |                     |
|           |            | ·                              |              |                        |                 |              |                      |                |                   |                     |                     | -                  |                   |                     |

#### Riverside Dr. & Roosevelt Ave.

Parks Master Plan: Trueheart Ranch Park, Manns Crossing Park, Hendrick Arnold Park (DEV) - gisParkPOI - Trueheart Ranch

Acequia Interpretive Station Amenity Campground