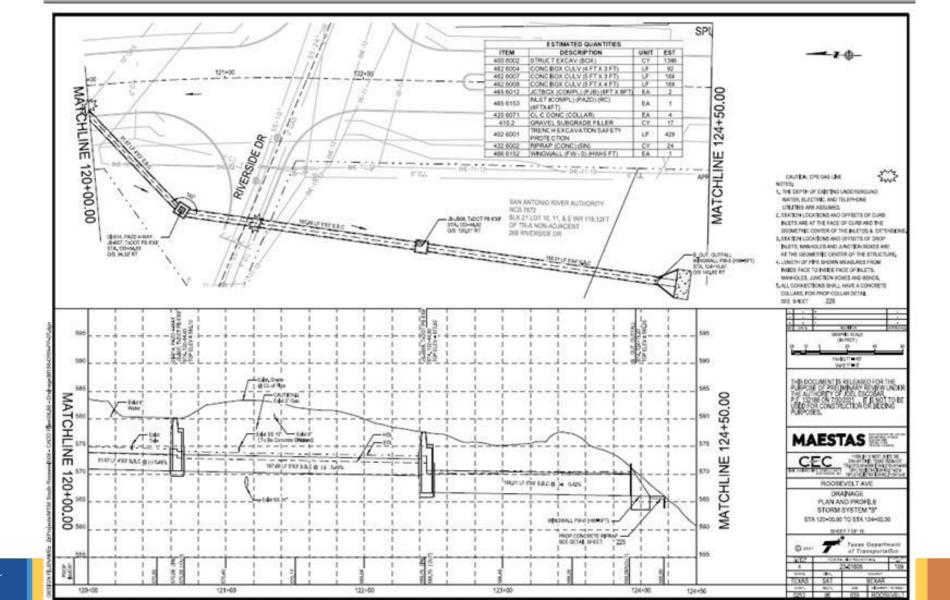

# Site Summary

|               |             |          |                                      |                            |              |                           | Construction |           |                    |              |             |                 |           |            |                                |                 |                   |                      |
|---------------|-------------|----------|--------------------------------------|----------------------------|--------------|---------------------------|--------------|-----------|--------------------|--------------|-------------|-----------------|-----------|------------|--------------------------------|-----------------|-------------------|----------------------|
|               |             |          |                                      |                            |              |                           | ready in 6   | Ready to  |                    | Ready to     |             |                 | Priority  | Priority   |                                |                 |                   |                      |
|               |             |          |                                      |                            |              |                           | months? (4   | construct |                    | construct in |             |                 | Subbasin  | Subbasin   |                                |                 |                   |                      |
| Project ideas |             |          |                                      |                            | Construction |                           |              |           | Ready to construct | 3 years or   | Damage      |                 | (No.)(Aug | downstream | Stream Restoration Potential   |                 | Potential Grant   |                      |
| categories: 🗡 | Priority √8 | by SAR ~ | SARA Owned (partial, future)         | Cost estimate: Y Cost (\$) | readiness:   | Details                   | + bidding)   | year Y    | in 2 year          | more         | Center (# 🗡 | WMP-project (#) | 2019)     | ′ (No.)    | (No., Classification)          | Grant Partner   | Funding (\$)      | O&M level (WPO-PW( Y |
|               |             |          |                                      |                            |              | Parks Work Group:         |              |           |                    |              |             |                 |           |            |                                |                 |                   |                      |
| 6             | Yes         | Yes      | Straus Medina [RE ID: 4107]          |                            | Idea Phase   | Hendrick Arnold Park      |              |           |                    |              |             |                 |           |            | ID: 640 Restoration            |                 |                   |                      |
|               |             |          | Von Ormy (SAWS-Catfish Farm -        |                            |              | Parks work Group:         |              |           |                    |              |             |                 | 313       |            |                                |                 |                   |                      |
| 9             | Yes         | Yes      | Mann's Crossing) [RE ID: 3183]       |                            | Idea Phase   | Mann's Crossing           |              |           |                    |              |             |                 | 313       |            | ID: 1613 & 1728 Rehabilitation | 1               |                   |                      |
|               |             |          |                                      |                            |              | EE site visit identified  |              |           |                    |              |             |                 |           |            |                                |                 |                   |                      |
|               |             |          |                                      |                            |              | potential for stream      |              |           |                    |              |             |                 |           |            |                                |                 |                   |                      |
|               |             |          |                                      |                            |              | restoration of main       |              |           |                    |              |             |                 | 560       |            | ID:504, 540, 563, & 577        |                 |                   |                      |
|               |             |          | Cassin Lake [RE ID: 4429, land title |                            |              | spillway and suroundin    | g            |           |                    |              |             |                 |           |            | Preservation, Pond,            |                 |                   |                      |
| 21            | Yes         | Yes      | survey, closed June 29th.            |                            | Idea Phase   | waterways.                |              |           |                    |              |             |                 |           | 560        | Restoration, & Preservation    |                 |                   |                      |
|               |             |          |                                      |                            |              | Parks work Group:         |              |           |                    |              |             |                 |           |            | l                              |                 |                   |                      |
| 29            | Yes         | Yes      | Truehart Ranch (Otilla Dam?)         |                            |              | Truehart Ranch Park       |              |           |                    |              |             |                 |           |            |                                |                 |                   |                      |
|               |             |          |                                      |                            |              |                           |              |           | Treat stormwater   |              |             |                 |           |            | l                              |                 |                   |                      |
|               |             |          |                                      |                            |              |                           |              |           | runoff on SARA     |              |             |                 |           |            | l                              |                 |                   |                      |
|               |             |          |                                      |                            |              | Need to discussion with   | 1            |           | property, where    |              |             |                 |           |            | l                              |                 |                   |                      |
|               |             |          |                                      |                            |              | WPO since they also us    | e            |           | City, SARA,        |              |             |                 |           |            | l                              |                 |                   |                      |
|               |             |          |                                      |                            |              | this area. If we like, we |              |           | investments are    |              |             |                 |           |            | l                              |                 |                   |                      |
|               |             |          |                                      |                            |              | could approach COSA to    | 0            |           | happening (ROAD,   |              | l           |                 | 1         |            |                                |                 | COSA LID Bond     |                      |
|               |             |          |                                      |                            |              | concider for the LID      |              |           | LID, and Ped       |              | l           |                 | 1         |            |                                |                 | Match, 319 Grant, |                      |
| 30            | Yes         | Yes      | Riverside Dr. & Roosevelt Rd.        |                            | Idea Phase   | Bond Match.               |              |           | Bridge projects.)  |              | 40          |                 | 46        | 0          |                                | COSA, EPA, TCEQ | others?           |                      |
|               |             | •        | •                                    |                            |              | •                         |              | •         |                    |              |             |                 |           |            | •                              |                 |                   |                      |

## Project Readiness

|           |            |                                |              |                        | V '( 6')        |              | Idea developed,      |                |                   |                     |                     |                    |                   |                     |
|-----------|------------|--------------------------------|--------------|------------------------|-----------------|--------------|----------------------|----------------|-------------------|---------------------|---------------------|--------------------|-------------------|---------------------|
|           |            |                                |              |                        | Verify Site     |              | ready for design,    |                |                   |                     |                     |                    |                   |                     |
|           |            |                                |              |                        | should be       |              | Preliminary Engineer |                |                   | Partners and/or     |                     |                    |                   |                     |
|           | _          |                                | Construction |                        |                 |              | Review (PER)         |                | Design complete + |                     | Agreement/ Contract |                    | Post Construction | Operation &         |
| Project ~ | Priority √ | Name ×                         | readiness:   | Details                | (WPO, RE, etc Y | Site Visit Y | complete             | Design Phase Y | ready for bid     | Funding Identifi∈ ~ | Signed              | Construction Phase | Inspection        | Maintenance <u></u> |
|           |            | Straus Medina (Hendrick        |              |                        |                 |              |                      |                |                   |                     |                     |                    |                   |                     |
| 6         | Yes        | Arnold)                        | Idea Phase   | Parks Work Group       |                 |              |                      |                |                   |                     |                     |                    |                   |                     |
|           |            | Von Ormy (SAWS-Catfish Farm    |              |                        |                 |              |                      |                |                   |                     |                     |                    |                   |                     |
| 9         | Yes        | - Mann's Crossing)             | Idea Phase   | Parks work Group       |                 |              |                      |                |                   |                     |                     |                    |                   |                     |
|           |            | Cassin Lake [RE ID: 4429, land |              |                        |                 |              |                      |                |                   |                     |                     |                    |                   |                     |
| 21        | Yes        | title survey, close June 29th. | Idea Phase   | Ideation               |                 |              |                      |                |                   |                     |                     |                    |                   |                     |
| 29        | Yes        | Truehart Ranch (Otilla Dam?)   |              | Parks Work Group       |                 |              |                      |                |                   |                     |                     |                    |                   |                     |
|           |            |                                |              |                        |                 |              |                      |                |                   | City, SARA,         |                     |                    |                   |                     |
|           |            |                                |              |                        |                 |              |                      |                |                   | investments are     |                     |                    |                   |                     |
|           |            |                                |              | SARA Property at (COSA |                 |              |                      |                |                   | happening (ROAD,    |                     |                    |                   |                     |
|           |            |                                |              | Bond LID & Ped Bridge  |                 |              |                      |                |                   | LID, and Ped        |                     |                    |                   |                     |
| 30        | Yes        | Riverside Dr. & Roosevelt Ave. | Idea Phase   | projects)              |                 |              |                      |                |                   | Bridge projects.)   |                     |                    |                   |                     |
|           |            | ·                              |              |                        |                 |              |                      |                |                   |                     |                     | -                  |                   |                     |

#### Riverside Dr. & Roosevelt Ave.

Parks Master Plan: Trueheart Ranch Park, Manns Crossing Park, Hendrick Arnold Park (DEV) - gisParkPOI - Trueheart Ranch

Acequia Interpretive Station Amenity Campground